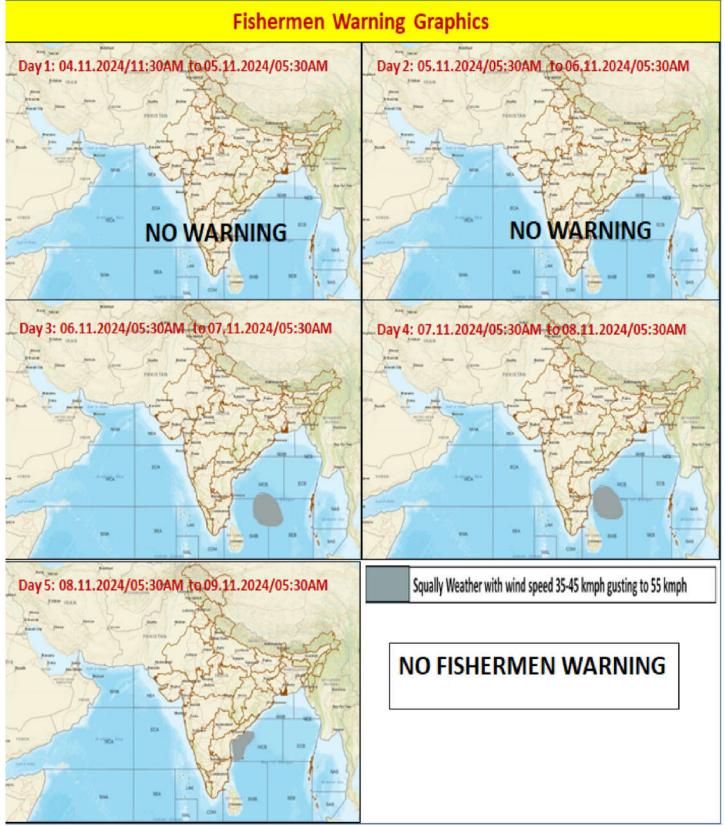

## **FISHERMEN WARNING**

| FOR TAMIL NADU COASTS                                                                           |                                                                                                     |  |  |
|-------------------------------------------------------------------------------------------------|-----------------------------------------------------------------------------------------------------|--|--|
| Day 1 (04-11-2024)                                                                              |                                                                                                     |  |  |
| to                                                                                              | NIL                                                                                                 |  |  |
| Day 3 (06-11-2024)                                                                              |                                                                                                     |  |  |
| Day 4 (07-11-2024)                                                                              | Squally weather with Wind Speed 35-45 Kmph gusting to 55 Kmph along and off North Tamil Nadu Coast. |  |  |
| &                                                                                               |                                                                                                     |  |  |
| Day 5 (08-11-2024)                                                                              |                                                                                                     |  |  |
| Fishermen are advised not to venture into the above sea areas during the mentioned period above |                                                                                                     |  |  |

| Day 1 (04-11-2024) |                                                                         |
|--------------------|-------------------------------------------------------------------------|
| &                  | NIL                                                                     |
| Day 2 (05-11-2024) |                                                                         |
|                    | Squally weather with wind speed 35-45 Kmph gusting to 55 kmph over      |
| Day 3 (06-11-2024) | Northcentral parts of South Bay of Bengal and adjoining Westcentral Bay |
|                    | of Bengal.                                                              |
|                    | Squally weather with wind speed 35-45 Kmph gusting to 55 kmph over      |
| Day 4 (07-11-2024) | Northern parts of Southwest & adjoining Westcentral Bay of Bengal, off  |
|                    | South Andhra Pradesh Coasts.                                            |
|                    | Squally weather with wind speed 35-45 Kmph gusting to 55 kmph over      |
| Day 5 (08-11-2024) | along & off South Andhra Pradesh and adjoining Westcentral Bay of       |
|                    | Bengal.                                                                 |