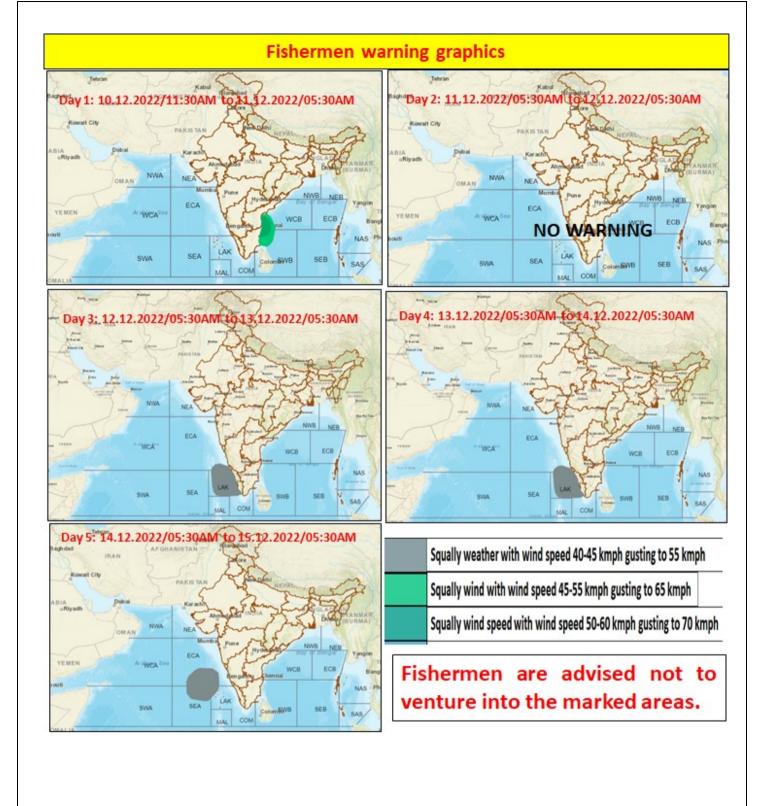

## FISHERMEN WARNING

| DAY                                                                      | FOR TAMIL NADU AND PUDUCHERRY COASTS                                                                                                                                                                                                               |
|--------------------------------------------------------------------------|----------------------------------------------------------------------------------------------------------------------------------------------------------------------------------------------------------------------------------------------------|
| Day 1(10.12.2022)                                                        | Squally wind with speed reaching 50-60 kmph gusting to 70 kmph likely to prevail along & off north Tamilnadu- Puducherry coasts, adjoining southwest Bay of Bengal; along-off south Andhra Pradesh coast and adjoining west-central Bay of Bengal. |
| Day 2(11.12.2022)                                                        |                                                                                                                                                                                                                                                    |
| TO                                                                       | NIL                                                                                                                                                                                                                                                |
| Day 5(14.12.2022)                                                        |                                                                                                                                                                                                                                                    |
| Fishermen are advised not to venture into the above mentioned sea areas. |                                                                                                                                                                                                                                                    |

Day 3(12.12.2022)
& Squally weather with wind speed reaching 40-45 kmph gusting to 55 kmph is likely to prevail over southeast and east-central Arabian sea, along-off Kerala-Karnataka coast and over Lakshadweep area.

Squally weather with wind speed reaching 40-45 kmph gusting to 55 kmph is likely to prevail over southeast Arabian Sea and adjoining east-central Arabian sea.

Fishermen are advised not to venture into the above mentioned sea areas.