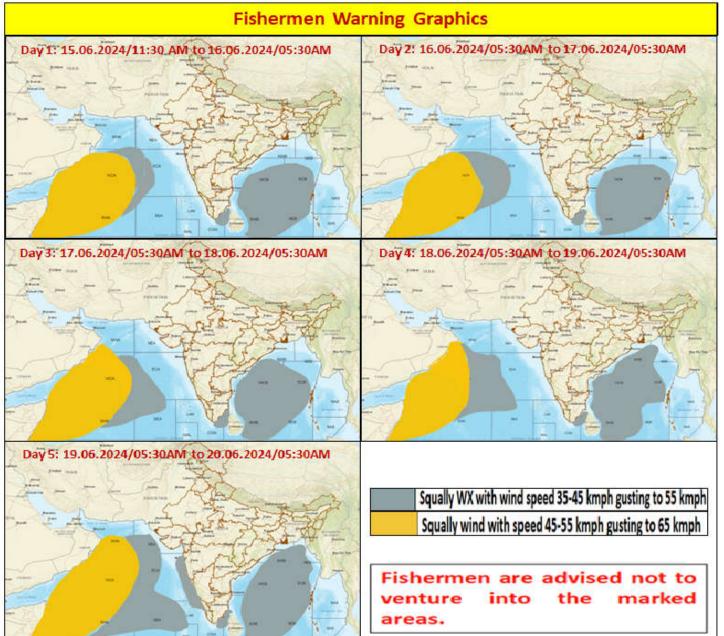

## **FISHERMEN WARNING**

| FOR TAMIL NADU COASTS                          |                                                                                                                                                  |  |
|------------------------------------------------|--------------------------------------------------------------------------------------------------------------------------------------------------|--|
| DAY                                            | WARNING                                                                                                                                          |  |
| Day 1 (15.06.2024)<br>to<br>Day 5 (19.06.2024) | Squally weather with wind speed 35 kmph to 45 kmph gusting to 55 kmph likely to prevail over Gulf of Mannar and adjoining South Tamilnadu Coast. |  |

Fishermen are advised not to venture into the above sea areas during the mentioned period above.

| FOR OTHER THAN TAMILNADU COASTS |                                                                               |  |
|---------------------------------|-------------------------------------------------------------------------------|--|
| DAY                             | WARNING                                                                       |  |
| Day 1 (15.06.2024)              | Squally weather with wind speed 35 kmph to 45 kmph gusting to 55 kmph         |  |
| &                               | likely to prevail over Central parts of Arabian Sea, South and Central Bay of |  |
| Day 2 (16.06.2024)              | Bengal.                                                                       |  |
|                                 | Squally weather with wind speed 35 kmph to 45 kmph gusting to 55 kmph         |  |
| $D_{2} = 2(17.06.0004)$         | likely to prevail over Central parts of Arabian Sea, South Bay of Bengal,     |  |
| Day 3 (17.06.2024)              | Central Bay of Bengal & adjoining Northwest Bay of Bengal and off Andhra      |  |
|                                 | Pradesh Coast.                                                                |  |
|                                 | Squally weather with wind speed 35 kmph to 45 kmph gusting to 55 kmph         |  |
|                                 | likely to prevail over Central parts of Arabian Sea, South Bay of Bengal,     |  |
| Day 4 (18.06.2024)              | Central Bay of Bengal & adjoining North Bay of Bengal and off Andhra          |  |
|                                 | Pradesh Coast.                                                                |  |
|                                 | Squally weather with wind speed 35 kmph to 45 kmph gusting to 55 kmph         |  |
| Day 5 (19.06.2024)              | likely to prevail over Central parts of Arabian sea, over Southeast Arabian   |  |
|                                 | sea, Karnataka Coast, North Kerala Coast, South Bay of Bengal, Central Bay    |  |
|                                 | of Bengal & adjoining North Bay of Bengal and off Andhra Pradesh Coast.       |  |
| Fishermen are advis             | sed not to venture into the above sea areas during the mentioned period       |  |
| above.                          |                                                                               |  |