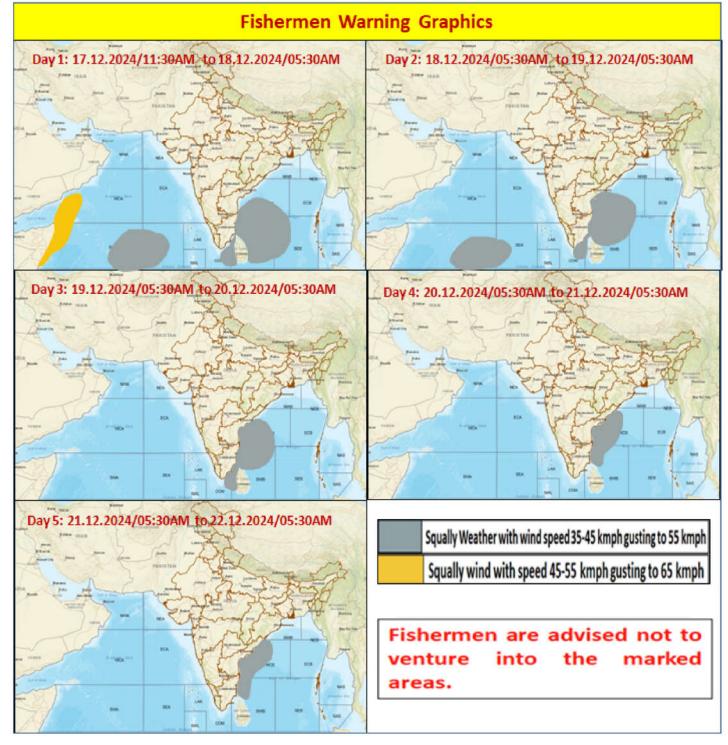

## FISHERMEN WARNING

| FOR TAMILNADU COASTS |                                                                            |  |  |
|----------------------|----------------------------------------------------------------------------|--|--|
| Day 1 (17.12.2024)   | Squally weather with wind speed 35 kmph to 45 kmph gusting to 55 kmph      |  |  |
| to                   | is likely to prevail along and off Tamilnadu coast, adjoining Comorin area |  |  |
| Day 3 (19.12.2024)   | and Gulf of Mannar.                                                        |  |  |
| Day 4 (20.12.2024)   | Squally weather with wind speed 35 kmph to 45 kmph gusting to 55 kmph      |  |  |
| &                    |                                                                            |  |  |
| Day 5 (21.12.2024)   | is likely to prevail along and off North Tamilnadu coast.                  |  |  |

Fishermen are advised not to venture into the above sea areas during the above mentioned dates.

| FOR OTHER THAN TAMILNADU COASTS                                                                  |                                                                                                                                                                                                                                                                                                                                                                                                                                               |  |  |
|--------------------------------------------------------------------------------------------------|-----------------------------------------------------------------------------------------------------------------------------------------------------------------------------------------------------------------------------------------------------------------------------------------------------------------------------------------------------------------------------------------------------------------------------------------------|--|--|
| Day 1 (17.12.2024)                                                                               | Squally weather with wind speed 45 kmph to 55 kmph gusting to 65 kmph is likely to prevail over Western parts of Westcentral Arabian sea. Squally weather with wind speed 35 kmph to 45 kmph gusting to 55 kmph is likely to prevail over Central parts of South Arabian Sea and adjoining Equatorial Indian Ocean, most parts of Southwest Bay of Bengal, adjoining Southeast Bay of Bengal and Southern parts of Westcentral Bay of Bengal. |  |  |
| Day 2 (18.12.2024)                                                                               | Squally weather with wind speed 35 kmph to 45 kmph gusting to 55 kmph is likely to prevail along and off South Andhra Pradesh Coast, over Central parts of South Arabian Sea and adjoining Equatorial Indian Ocean , Northern parts of Southwest Bay of Bengal and Southern parts of West Central Bay of Bengal.                                                                                                                              |  |  |
| Day 3 (19.12.2024)                                                                               | Squally weather with wind speed 35 kmph to 45 kmph gusting to 55 kmph is likely to prevail along and off South Andhra Pradesh Coast, over Northern parts of Southwest Bay of Bengal and Southern parts of West Central Bay of Bengal.                                                                                                                                                                                                         |  |  |
| Day 4 (20.12.2024)<br>&<br>Day 5 (21.12.2024)                                                    | Squally weather with wind speed 35 kmph to 45 kmph gusting to 55 kmph is likely to prevail along and off Andhra Pradesh Coast, adjoining West Central Bay of Bengal and adjoining Southwest Bay of Bengal.                                                                                                                                                                                                                                    |  |  |
| Fishermen are advised not to venture into the above sea areas during the above mentioned period. |                                                                                                                                                                                                                                                                                                                                                                                                                                               |  |  |