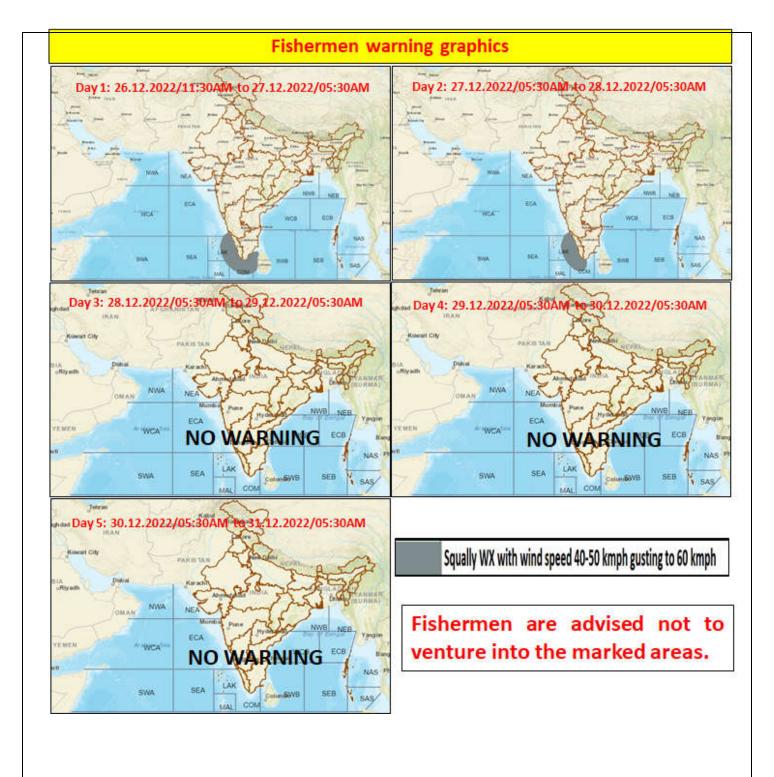

## FISHERMEN WARNING

Morning's Low Pressure Area over Comorin area & neighbourhood with the associated cyclonic circulation extending upto middle tropospheric levels persists. It is likely to move westnorthwestwards towards Southeast Arabian Sea.

| DAY                                                                     | FOR TAMIL NADU AND PUDUCHERRY COASTS                                      |
|-------------------------------------------------------------------------|---------------------------------------------------------------------------|
| Day 1(26.12.2022)                                                       | Squally Weather with wind speed reaching 40-50 kmph gusting to 60         |
|                                                                         | kmph is likely to prevail along & off south Tamilnadu coast, Comorin Area |
|                                                                         | and Gulf of Mannar.                                                       |
| Day 2(27.12.2022)                                                       | Squally Weather with wind speed reaching 40-50 kmph gusting to 60         |
|                                                                         | kmph is likely to prevail over Comorin Area.                              |
| Day 3(28.12.2022)                                                       |                                                                           |
| to                                                                      | NIL                                                                       |
| Day 5(30.12.2022)                                                       |                                                                           |
| Fishermen are advised not to venture into the above mentioned sea area. |                                                                           |

| DAY                                                                    | FOR OTHER THAN TAMIL NADU AND PUDUCHERRY COASTS                         |
|------------------------------------------------------------------------|-------------------------------------------------------------------------|
| Day 1(26.12.2022)                                                      | Squally Weather with wind speed reaching 40-50 kmph gusting to 60       |
| &                                                                      | kmph is likely to prevail along & off Kerala coast, adjoining southeast |
| Day 2(27.12.2022)                                                      | Arabian Sea and over Lakshadweep area.                                  |
| Day 3(28.12.2022)                                                      |                                                                         |
| to                                                                     | NIL                                                                     |
| Day 5(30.12.2022)                                                      |                                                                         |
| Fishermen are advised not to venture into the above mentioned see area |                                                                         |