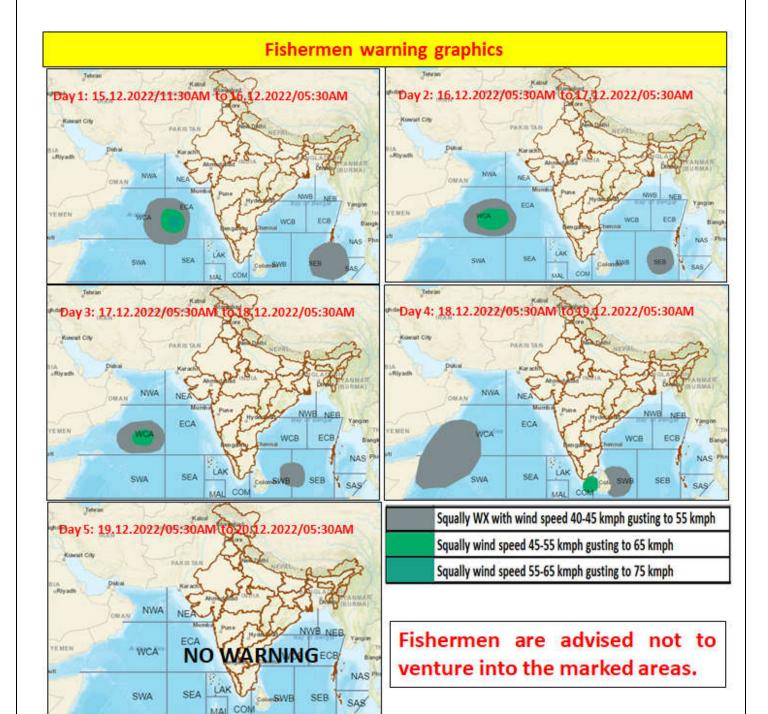

## FISHERMEN WARNING

| DAY                                                                     | FOR TAMIL NADU AND PUDUCHERRY COASTS                                                                                              |
|-------------------------------------------------------------------------|-----------------------------------------------------------------------------------------------------------------------------------|
| Day 1(15.12.2022)                                                       |                                                                                                                                   |
| to<br>Day 3 (17.12.2022)                                                | NIL                                                                                                                               |
| Day 3 (17.12.2022)                                                      |                                                                                                                                   |
| Day 4(18.12.2022)                                                       | Squally weather with wind speed reaching 45-55 kmph gusting to 65 kmph is likely to prevail over Gulf of Mannar and Comorin area. |
| Fishermen are advised not to venture into the above mentioned sea area. |                                                                                                                                   |

| DAY                                                                      | FOR OTHER THAN TAMIL NADU AND PUDUCHERRY COASTS                                                                                                                                                                                                                                                                                                                                                                                  |
|--------------------------------------------------------------------------|----------------------------------------------------------------------------------------------------------------------------------------------------------------------------------------------------------------------------------------------------------------------------------------------------------------------------------------------------------------------------------------------------------------------------------|
| Day 1(15.12.2022)                                                        | Squally weather with wind speed reaching 55-65 kmph gusting to 75 kmph is likely to prevail over Eastcentral Arabian Sea.  Squally weather with wind speed reaching 45-55 kmph gusting to 65 kmph is likely to prevail over Westcentral and Southeast Arabian Sea.  Squally weather with wind speed reaching 35-45 kmph gusting to 55 kmph is likely to prevail over Southeast Bay of Bengal and adjoining South Andaman Sea.    |
| Day 2(16.12.2022)                                                        | Squally weather with wind speed reaching 45-55 kmph gusting to 65 kmph is likely to prevail over Southwest, Westcentral and adjoining East-central Arabian sea.  Squally weather with wind speed reaching 35-45 kmph gusting to 55 kmph is likely to prevail over Southeast Bay of Bengal.                                                                                                                                       |
| Day 3(17.12.2022)                                                        | Squally weather with wind speed reaching 45-55 kmph gusting to 65 kmph is likely to prevail over Southwest Arabian Sea.  Squally weather with wind speed reaching 35-45 kmph gusting to 55 kmph is likely to prevail over Westcentral and adjoining East-central Arabian sea.  Squally weather with wind speed reaching 35-45 kmph gusting to 55 kmph is likely to prevail over Southwest and adjoining Southeast Bay of Bengal. |
| Day 4(18.12.2022)                                                        | Squally weather with wind speed reaching 40-45 kmph gusting to 55 kmph is likely to prevail over Southwest Bay Bengal and along & off Sri Lanka coast.                                                                                                                                                                                                                                                                           |
| Fishermen are advised not to venture into the above mentioned sea areas. |                                                                                                                                                                                                                                                                                                                                                                                                                                  |