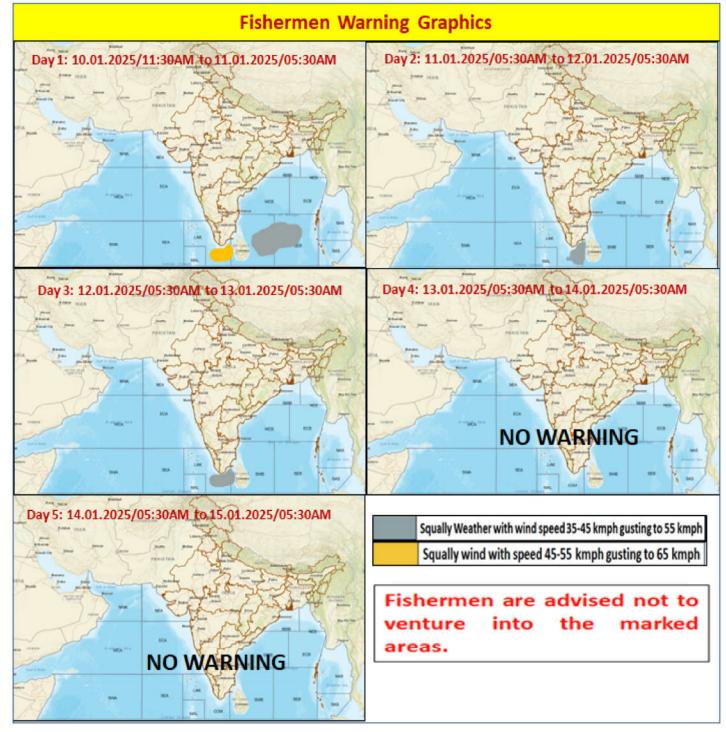

## FISHERMEN WARNING

| FOR TAMILNADU COASTS                                                                             |                                                                  |
|--------------------------------------------------------------------------------------------------|------------------------------------------------------------------|
| Day 1 (11.01.2025)                                                                               | Squally weather with wind speed 35 kmph to 45 kmph gusting To 55 |
| &                                                                                                | kmph likely to prevail over South Tamilnadu, Gulf of Mannar and  |
| Day 2 (12.01.2025)                                                                               | adjoining Comorin area.                                          |
| Fishermen are advised not to venture into the above sea areas during the above mentioned period. |                                                                  |
| Day 3 (13.01.2025)<br>&                                                                          | NIL                                                              |
| Day 4 (14.01.2025)                                                                               |                                                                  |

| FOR OTHER THAN TAMILNADU COASTS |     |
|---------------------------------|-----|
| Day 1 (11.01.2025)              |     |
| to                              | NIL |
| Day 4 (14.01.2025)              |     |