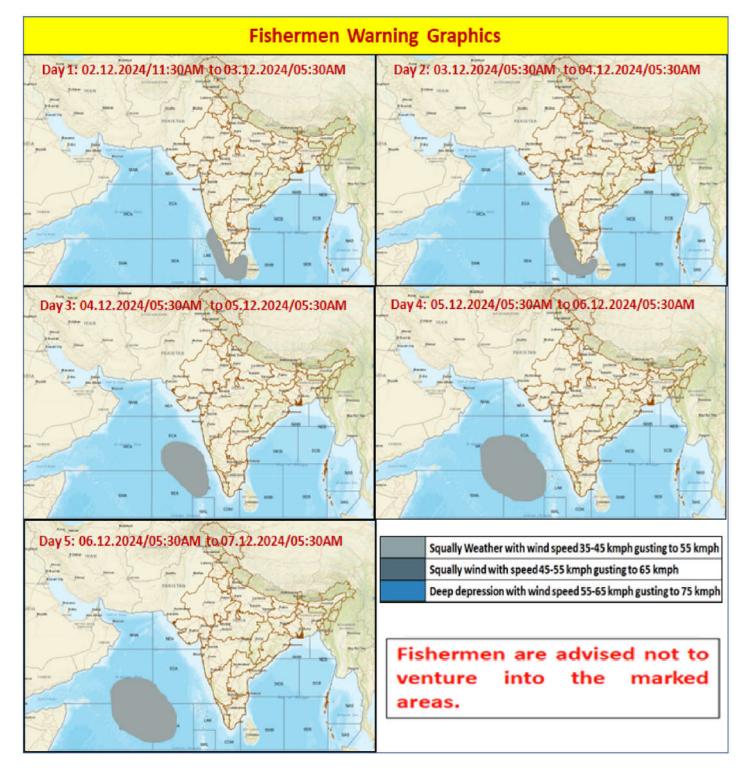

### FISHERMEN WARNING

| FOR TAMILNADU COASTS                                                                             |                                                                           |  |  |
|--------------------------------------------------------------------------------------------------|---------------------------------------------------------------------------|--|--|
| Day 1 (02.12.2024)                                                                               | Squally weather with wind speed 35 kmph to 45 kmph gusting to 55 kmph     |  |  |
| &                                                                                                | is likely to prevail over South Tamilnadu Coast, Comorin area and Gulf of |  |  |
| Day 2 (03.12.2024)                                                                               | Mannar.                                                                   |  |  |
| Day 3 (04.12.2024)                                                                               |                                                                           |  |  |
| to                                                                                               | NIL                                                                       |  |  |
| Day 5 (06.12.2024)                                                                               |                                                                           |  |  |
| Fishermen are advised not to venture into the above sea areas during the mentioned period above. |                                                                           |  |  |

| FOR OTHER THAN TAMILNADU COASTS                                                                  |                                                                                                                                                                                                                    |  |
|--------------------------------------------------------------------------------------------------|--------------------------------------------------------------------------------------------------------------------------------------------------------------------------------------------------------------------|--|
| Day 1 (02.12.2024)                                                                               | Squally weather with wind speed 35 kmph to 45 kmph gusting to 55 kmph is likely to prevail over along and off Kerala, South Karnataka Coasts.                                                                      |  |
| Day 2 (03.12.2024)                                                                               | Squally weather with wind speed 35 kmph to 45 kmph gusting to 55 kmph is likely to prevail Along And Off Kerala, Karnataka and Lakshadweep Area                                                                    |  |
| Day 3 (04.12.2024)                                                                               | Squally weather with wind speed reaching 35-45 kmph gusting to 55 kmph is likely to prevail over Lakshadweep Area, adjoining Southeast Arabian Sea, Southern Parts Of Eastcentral Arabian Sea.                     |  |
| Day 4 (05.12.2024)                                                                               | Squally weather with wind speed 35 Kmph To 45 Kmph gusting to 55 Kmph is likely to prevailing over Southcentral parts of Central Arabian Sea, Adjoining Parts of South Arabian Sea and adjoining Lakshadweep Area. |  |
| Day 5 (06.12.2024)                                                                               | Squally weather with wind speed 35 Kmph To 45 Kmph gusting to 55 kmph is likely to prevailing over Central parts of South Arabian Sea, adjoining parts Of Central Arabian Sea Area.                                |  |
| Fishermen are advised not to venture into the above sea areas during the mentioned period above. |                                                                                                                                                                                                                    |  |