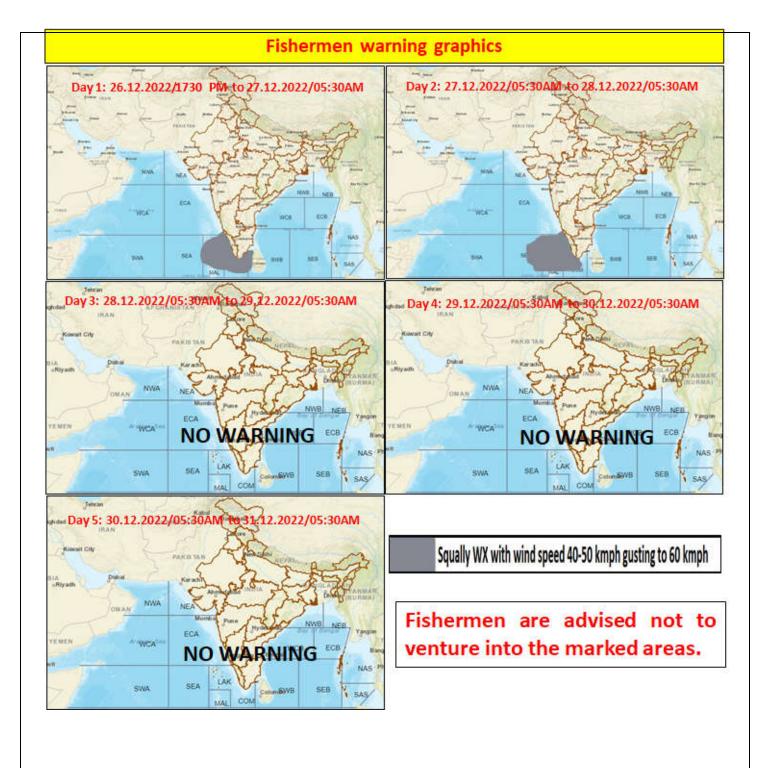

## **GOVERNMENT OF INDIA**

INDIA METEOROLOGICAL DEPARTMENT Regional Meteorological Centre 6, College Road Chennai-600006 Phone: 044-28271951

Time of Issue: 0530 HOURS IST

DATE: 27-12-2022

FISHERMEN WARNING

Low Pressure Area over Comorin area & neighbourhood with the associated cyclonic circulation extending upto middle tropospheric levels persists. It is likely to move westnorthwestwards towards Southeast Arabian Sea.

| DAY                                                                     | FOR TAMIL NADU AND PUDUCHERRY COASTS                                   |
|-------------------------------------------------------------------------|------------------------------------------------------------------------|
| Day 1(27.12.2022)                                                       | Squally Weather with wind speed reaching 40-50 kmph gusting to 60 kmph |
|                                                                         | is likely to prevail over Comorin Area.                                |
| Day 2(28.12.2022)                                                       |                                                                        |
| to                                                                      | NIL                                                                    |
| Day 4(30.12.2022)                                                       |                                                                        |
| Fishermen are advised not to venture into the above mentioned sea area. |                                                                        |

| DAY                                                                    | FOR OTHER THAN TAMIL NADU AND PUDUCHERRY COASTS                                                                                                                        |
|------------------------------------------------------------------------|------------------------------------------------------------------------------------------------------------------------------------------------------------------------|
| Day 1(27.12.2022)                                                      | Squally Weather with wind speed reaching 40-50 kmph gusting to 60 kmph is likely to prevail along & off Kerala coast, southeast Arabian Sea and over Lakshadweep area. |
| Day 2(28.12.2022)                                                      |                                                                                                                                                                        |
| to                                                                     | NIL                                                                                                                                                                    |
| Day 4(30.12.2022)                                                      |                                                                                                                                                                        |
| Fishermen are advised not to venture into the above mentioned sea area |                                                                                                                                                                        |