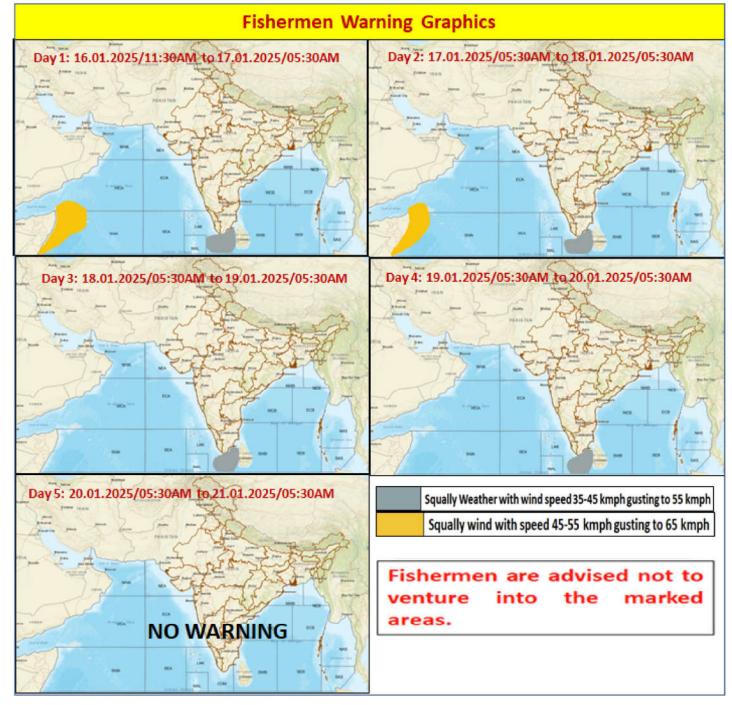

## FISHERMEN WARNING

| FOR TAMILNADU COASTS                                                                             |                                                                          |
|--------------------------------------------------------------------------------------------------|--------------------------------------------------------------------------|
| Day 1 (16.01.2025)                                                                               | Squally weather with wind speed 35 kmph to 45 kmph gusting to 55 kmph    |
| to                                                                                               | likely to prevail over South Tamilnadu Coast, Comorin area and adjoining |
| Day 4 (19.01.2025)                                                                               | Gulf of Mannar.                                                          |
| Fishermen are advised not to venture into the above sea areas during the above mentioned period. |                                                                          |
| Day 5 (20.01.2025)                                                                               | NIL                                                                      |

| FOR OTHER THAN TAMILNADU COASTS |     |
|---------------------------------|-----|
| Day 1 (16.01.2025)              |     |
| to                              | NIL |
| Day 5 (20.01.2025)              |     |