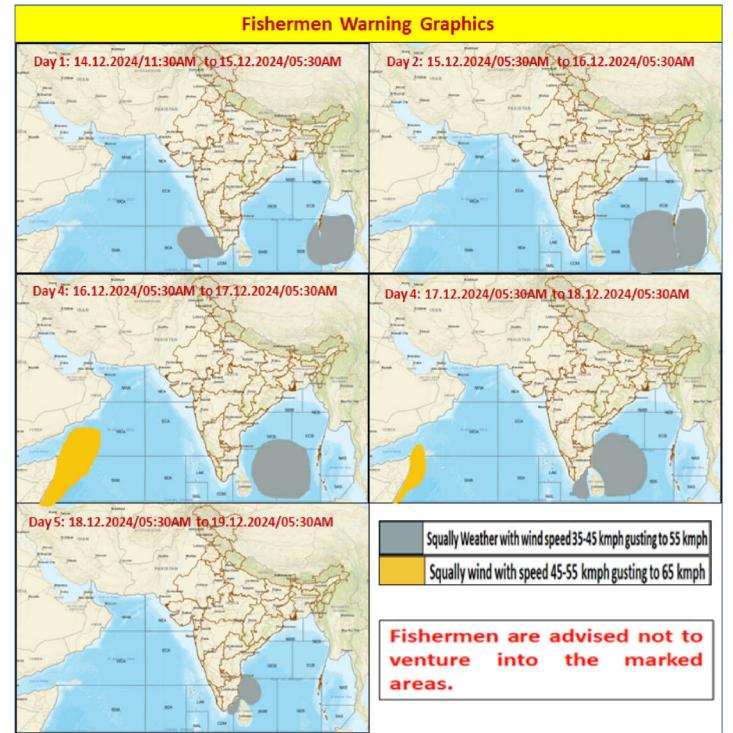

## FISHERMEN WARNING

| FOR TAMILNADU COASTS |                                                                           |  |
|----------------------|---------------------------------------------------------------------------|--|
| Day 1 (14.12.2024)   |                                                                           |  |
| to                   | NIL                                                                       |  |
| Day 3 (16.12.2024)   | Fishermen are advised not to plan for deep sea fishing.                   |  |
| Day 4 (17.12.2024)   | Squally weather with wind speed 35 kmph to 45 kmph gusting to 55 kmph     |  |
| &                    | is likely to prevail along and off Tamilnadu coast, over Comorin area and |  |
| Day 5 (18.12.2024)   | Gulf of Mannar.                                                           |  |

Fishermen are advised not to venture into the above sea areas during the above mentioned dates.

| FOR OTHER THAN TAMILNADU COASTS                                                                  |                                                                                                                                                                                                                                                                                                     |
|--------------------------------------------------------------------------------------------------|-----------------------------------------------------------------------------------------------------------------------------------------------------------------------------------------------------------------------------------------------------------------------------------------------------|
| Day 1 (14.12.2024)                                                                               | Squally weather with wind speed 35 kmph to 45 kmph gusting to 55 kmph is likely to prevail over over Lakshadweep Area and adjoining Maldives Area, along and off South Kerala coast, over Andaman Sea and adjoining Southeast Bay of Bengal.                                                        |
| Day 2 (15.12.2024)                                                                               | Squally weather with wind speed 35 kmph to 45 kmph gusting to 55 kmph is likely to prevail over Southeast Bay of Bengal and adjoining areas and Andaman sea.                                                                                                                                        |
| Day 3 (16.12.2024)                                                                               | Squally weather with wind speed 35 kmph to 45 kmph gusting to 55 kmph is likely to prevail over central parts of South Bay of Bengal and adjoining Central Bay of Bengal.  Squally weather with wind speed 45 kmph to 55 kmph gusting to 65 kmph is likely to prevail over Westcentral Arabian sea. |
| Day 4 (17.12.2024)                                                                               | Squally weather with wind speed 35 kmph to 45 kmph gusting to 55 kmph is likely to prevail over Southwest Bay of Bengal, adjoining Westcentral Bay of Bengal.  Squally weather with wind speed 45 kmph to 55 kmph gusting to 65 kmph is likely to prevail over Westcentral Arabian sea.             |
| Day 5 (18.12.2024)                                                                               | Squally weather with wind speed 35 kmph to 45 kmph gusting to 55 kmph is likely to prevail along and off Tamilnadu coast and adjoining Southwest Bay of Bengal.                                                                                                                                     |
| Fishermen are advised not to venture into the above sea areas during the above mentioned period. |                                                                                                                                                                                                                                                                                                     |