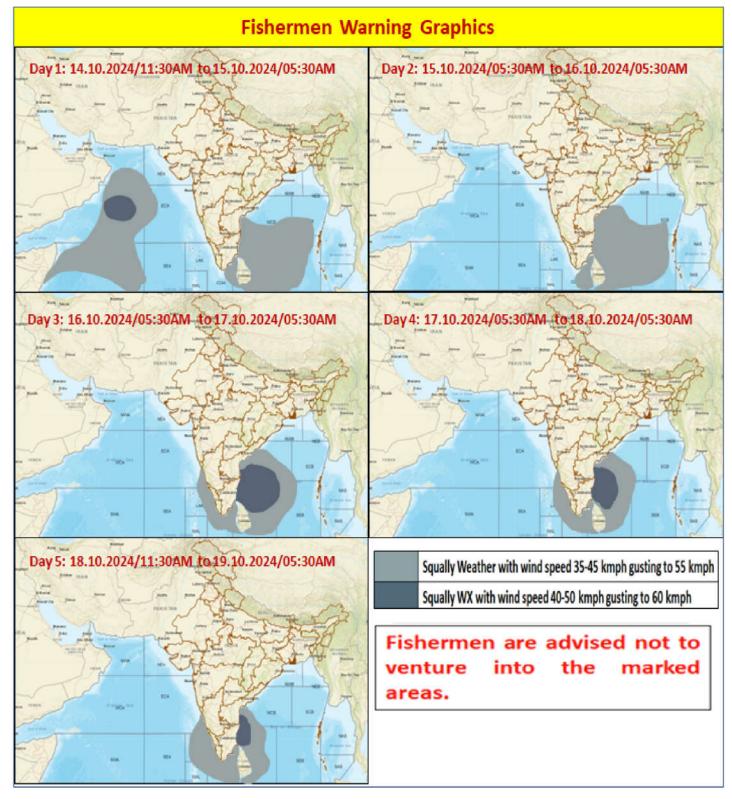

# FISHERMEN WARNING

| FOR TAMIL NADU COASTS                                                                     |                                                                                                                                                                                                                                                       |  |
|-------------------------------------------------------------------------------------------|-------------------------------------------------------------------------------------------------------------------------------------------------------------------------------------------------------------------------------------------------------|--|
| DAY WARNING                                                                               |                                                                                                                                                                                                                                                       |  |
| Day 1 (14.10.2024)<br>&<br>Day 2 (15.10.2024)                                             | Squally weather with wind speed 35 kmph to 45 kmph gusting to 55 kmph prevail over Tamilnadu Coast, Gulf of Mannar and Comorin area.                                                                                                                  |  |
| Day 3 (16.10.2024)<br>to<br>Day 5 (18.10.2024)                                            | Squally weather with wind speed 40 kmph to 50 kmph gusting to 60 kmph prevail over North Tamilnadu Coast.  Squally weather with wind speed 35 kmph to 45 kmph gusting to 55 kmph prevail over South Tamilnadu Coast, Gulf of Mannar and Comorin area. |  |
| Fishermen are advised not to venture into the above sea areas during the mentioned period |                                                                                                                                                                                                                                                       |  |

above.

| FOR OTHER THAN TAMILNADU COASTS |                                                                               |  |
|---------------------------------|-------------------------------------------------------------------------------|--|
| DAY                             | WARNING                                                                       |  |
|                                 | Squally weather with wind speed 40 kmph to 50 kmph gusting to 60 kmph         |  |
|                                 | is likely to prevail over central parts of Westcentral Arabian Sea.           |  |
|                                 | Squally weather with wind speed 35 kmph to 45 kmph gusting to 55 kmph         |  |
| Day 1 (14 10 2024)              | is likely to prevail over many parts of Westcentral Arabian sea, adjoining    |  |
| Day 1 (14.10.2024)              | parts of Eastcentral Arabian Sea, Southern parts of North Arabian Sea, many   |  |
|                                 | parts of Southwest Arabian Sea, Southwest Bay of Bengal, many parts of        |  |
|                                 | Southeast Bay of Bengal, many parts Westcentral Bay of Bengal, few parts of   |  |
|                                 | Eastcentral Bay of Bengal and along and off South Andhra Pradesh Coast.       |  |
|                                 | Squally weather with wind speed 35 kmph to 45 kmph gusting to 55 kmph         |  |
|                                 | is likely to prevail over Southwest Bay of Bengal, many parts of Southeast    |  |
| Day 2 (15.10.2024)              | Bay of Bengal, many parts Westcentral Bay of Bengal, few parts of             |  |
|                                 | Eastcentral Bay of Bengal and along and along and off South Andhra            |  |
|                                 | Pradesh Coast.                                                                |  |
|                                 | Squally weather with wind speed 40 kmph to 50 kmph gusting to 60 kmph         |  |
|                                 | is likely to prevail over Northern parts of Southwest Bay of Bengal, Southern |  |
|                                 | parts of Westcentral Bay of Bengal and along and off South Andhra Pradesh     |  |
| Day 3 (16.10.2024)              | Coast.                                                                        |  |
| &                               | Squally weather with wind speed 35 kmph to 45 kmph gusting to 55 kmph         |  |
| Day 4 (17.10.2024)              | is likely to prevail over along & off Kerala Coast, adjoining Lakshadweep     |  |
|                                 | area, Karnataka Coast, North Andhra Pradesh Coast, over Southwest Bay Of      |  |

|                                                                                           | Bengal, adjoining Southeast Bay of Bengal and many parts of Westcentral     |  |
|-------------------------------------------------------------------------------------------|-----------------------------------------------------------------------------|--|
|                                                                                           | Bay of Bengal.                                                              |  |
|                                                                                           | Squally weather with wind speed 40 kmph to 50 kmph gusting to 60 kmph       |  |
|                                                                                           | is likely to prevail along and off South Andhra Pradesh Coast and adjoining |  |
|                                                                                           | Sea Areas.                                                                  |  |
| Day 5 (18.10.2024)                                                                        | Squally weather with wind speed 35 kmph to 45 kmph gusting to 55 kmph       |  |
|                                                                                           | is likely to prevail over along & off Kerala Coast, adjoining Lakshadweep   |  |
|                                                                                           | area, Karnataka Coast, Andhra Pradesh Coast, over Southwest Bay Of          |  |
|                                                                                           | Bengal and few parts of Westcentral Bay of Bengal.                          |  |
| Fishermen are advised not to venture into the above sea areas during the mentioned period |                                                                             |  |