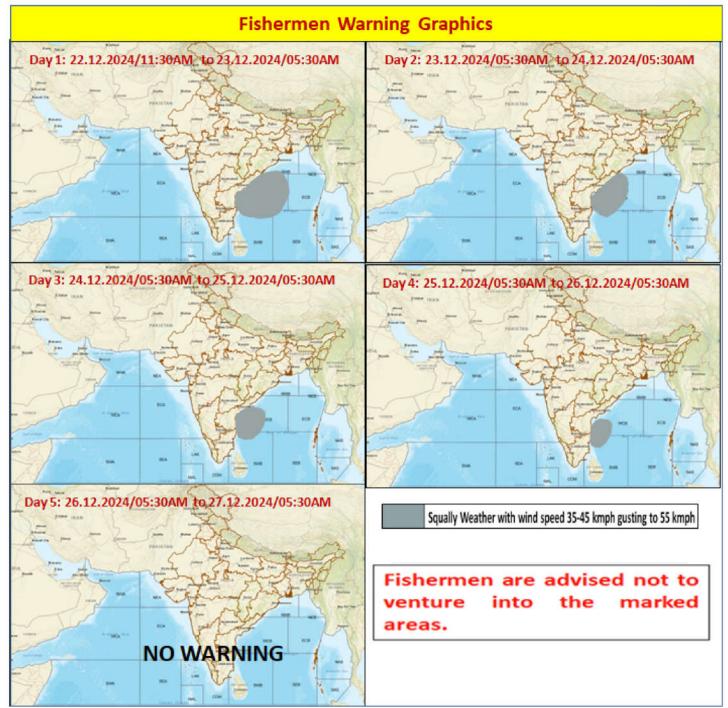

#### FISHERMEN WARNING

<u>Synoptic Situation:</u> Yesterday's well marked low pressure area over westcentral Bay of Bengal persists over the same region at 1730 hrs IST of Yesterday, the 22nd December 2024. The associated cyclonic circulation extends upto 3.1 km above mean sea level. It is likely to move west-southwestwards and reach southwest Bay of Bengal near north Tamil Nadu & south Andhra Pradesh coasts around 24th December.

| FOR TAMILNADU COASTS                                                                             |                                                                                                                         |  |
|--------------------------------------------------------------------------------------------------|-------------------------------------------------------------------------------------------------------------------------|--|
| Day 1 (23.12.2024)<br>&<br>Day 2 (24.12.2024)                                                    | Squally wind speed reaching 35 to 45 kmph gusting to 55 kmph is likely to prevail along and off North Tamil Nadu coast. |  |
| Day 3 (25.12.2024)                                                                               | Squally wind speed reaching 35 to 45 kmph gusting to 55 kmph is likely to prevail along and off Tamil Nadu coast.       |  |
| Day 4 (26.12.2024)                                                                               | NIL                                                                                                                     |  |
| Fishermen are advised not to venture into the above sea areas during the above mentioned period. |                                                                                                                         |  |

| FOR OTHER THAN TAMILNADU COASTS                                                                  |                                                                                    |  |  |
|--------------------------------------------------------------------------------------------------|------------------------------------------------------------------------------------|--|--|
|                                                                                                  | Squally weather with wind speed 35 kmph to 45 kmph gusting to 55 kmph is           |  |  |
| Day 1 (23.12.2024)                                                                               | likely to prevail over many parts of Westcentral Bay of Bengal and adjoining       |  |  |
|                                                                                                  | parts of Southwest Bay of Bengal, along and off Andhra Pradesh Coast.              |  |  |
| Day 2 (24.12.2024)                                                                               | Squally weather with wind speed 35 kmph to 45 kmph gusting to 55 kmph is           |  |  |
|                                                                                                  | likely to prevail over some parts of Westcentral Bay of Bengal and adjoining parts |  |  |
|                                                                                                  | of Southwest Bay of Bengal, along and off South Andhra Pradesh Coast.              |  |  |
| Day 3 (25.12.2024)                                                                               | Squally weather with wind speed 35 kmph to 45 kmph gusting to 55 kmph is           |  |  |
|                                                                                                  | likely to prevail over few parts of Westcentral Bay of Bengal and adjoining parts  |  |  |
|                                                                                                  | of Southwest Bay of Bengal, along and off South Andhra Pradesh Coast.              |  |  |
| Day 4 (26.12.2024)                                                                               | NIL                                                                                |  |  |
| , ,                                                                                              |                                                                                    |  |  |
| Fishermen are advised not to venture into the above sea areas during the above mentioned period. |                                                                                    |  |  |