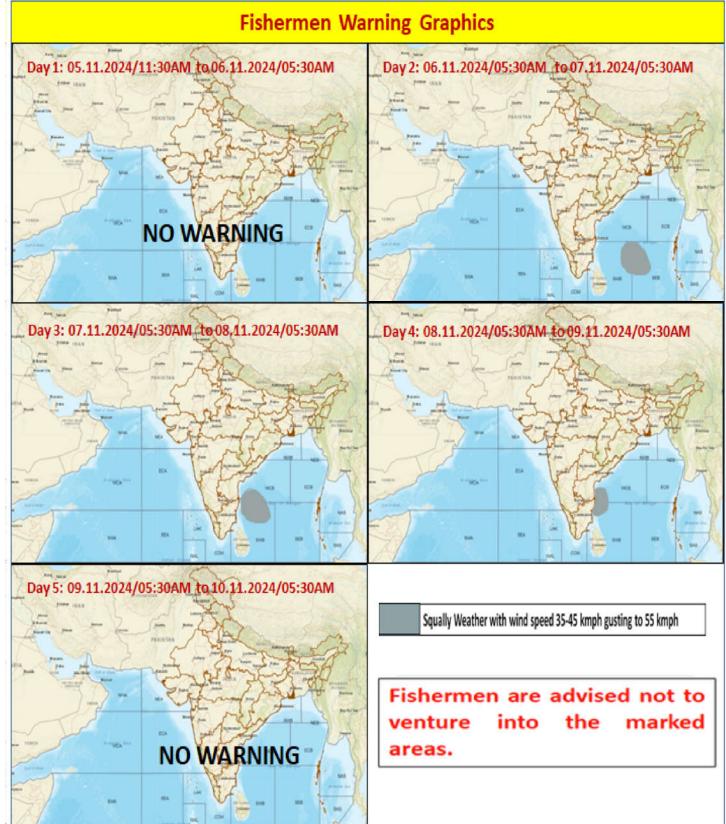

### **FISHERMEN WARNING**

| FOR TAMIL NADU COASTS                                                                           |                                                                                                                                                                                           |  |  |
|-------------------------------------------------------------------------------------------------|-------------------------------------------------------------------------------------------------------------------------------------------------------------------------------------------|--|--|
| Day 1 (05-11-2024)<br>&<br>Day 2 (06-11-2024)                                                   | NIL                                                                                                                                                                                       |  |  |
| Day 3 (07-11-2024)                                                                              | Squally weather with wind speed 35-45 Kmph gusting to 55 kmph over<br>Northern parts of Southwest & adjoining Westcentral Bay of Bengal, off                                              |  |  |
|                                                                                                 | North Tamilnadu and South Andhra Pradesh Coasts.                                                                                                                                          |  |  |
| Day 4 (08-11-2024)                                                                              | Squally weather with Wind Speed 35-45 Kmph gusting to 55 Kmph along<br>and off South Andhra Pradesh and North Tamil Nadu Coasts and<br>adjoining Southwest and westcentral Bay of Bengal. |  |  |
| Day 5 (09-11-2024)                                                                              | NIL                                                                                                                                                                                       |  |  |
| Fishermen are advised not to venture into the above sea areas during the mentioned period above |                                                                                                                                                                                           |  |  |

| Day 1 (05-11-2024) | NIL                                                                     |
|--------------------|-------------------------------------------------------------------------|
| Day 2 (06-11-2024) | Squally weather with wind speed 35-45 Kmph gusting to 55 kmph over      |
|                    | Northcentral parts of South Bay of Bengal and adjoining Westcentral Bay |
|                    | of Bengal.                                                              |
|                    | Squally weather with wind speed 35-45 Kmph gusting to 55 kmph over      |
| Day 3 (07-11-2024) | Northern parts of Southwest & adjoining Westcentral Bay of Bengal, off  |
|                    | North Tamilnadu and South Andhra Pradesh Coasts.                        |
|                    | Squally weather with Wind Speed 35-45 Kmph gusting to 55 Kmph along     |
| Day 4 (08-11-2024) | and off South Andhra Pradesh and North Tamil Nadu Coasts and            |
|                    | adjoining Southwest and westcentral Bay of Bengal.                      |
| Day 5 (09-11-2024) | NIL                                                                     |