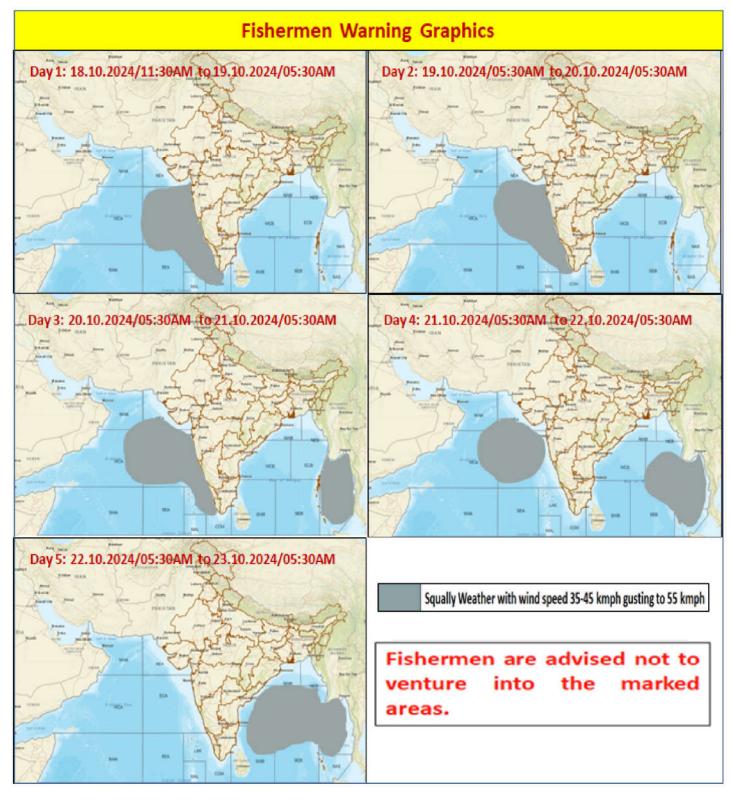

## **FISHERMEN WARNING**

A low pressure area has formed over Eastcentral Arabian Sea at 1730 IST of today, 18th October, 2024 and the associated cyclonic circulation extends upto 5.8 km above mean sea level. It is likely to move west-northwestwards away from Indian coast and become more marked during next 2 days.

| FOR TAMIL NADU COASTS                                                                            |                                                                                                                                              |  |
|--------------------------------------------------------------------------------------------------|----------------------------------------------------------------------------------------------------------------------------------------------|--|
| DAY WARNING                                                                                      |                                                                                                                                              |  |
| Day 1 (18.10.2024)                                                                               | Squally weather with wind speed 35 kmph to 45 kmph gusting to 55 kmph is likely to prevail over Lakshadweep area and adjoining Comorin area. |  |
| Fishermen are advised not to venture into the above sea areas during the mentioned period above. |                                                                                                                                              |  |

| FOR OTHER THAN TAMILNADU COASTS                                                                                                                                                                                                                                                    |                                                                                                                                                                                                                                                                           |  |
|------------------------------------------------------------------------------------------------------------------------------------------------------------------------------------------------------------------------------------------------------------------------------------|---------------------------------------------------------------------------------------------------------------------------------------------------------------------------------------------------------------------------------------------------------------------------|--|
| DAY                                                                                                                                                                                                                                                                                | WARNING                                                                                                                                                                                                                                                                   |  |
| Day 1 (18.10.2024)                                                                                                                                                                                                                                                                 | Squally weather with wind speed 35 kmph to 45 kmph gusting to 55 kmph<br>is likely to prevail along & off Kerala Coast, Lakshadweep area, Karnataka<br>Coast, over Eastcentral Arabian sea and adjoining Southeast Arabian sea.                                           |  |
| Day 2 (19.10.2024)                                                                                                                                                                                                                                                                 | Squally weather with wind speed 35 kmph to 45 kmph gusting to 55 kmph<br>is likely to prevail along & off Kerala Coast, Lakshadweep area, Karnataka<br>Coast, over Eastcentral Arabian sea and adjoining Westcentral Arabian sea,<br>Northeast Arabian sea.               |  |
| Day 3 (20.10.2024)                                                                                                                                                                                                                                                                 | Squally weather with wind speed 35 kmph to 45 kmph gusting to 55 kmph<br>is likely to prevail along & off Kerala Coast, Lakshadweep area, Karnataka<br>Coast, over Eastcentral Arabian sea and adjoining Westcentral Arabian sea,<br>North Arabian sea, over Andaman sea. |  |
| Day 4 (21.10.2024)Squally weather with wind speed 35 kmph to 45 kmph gusting to 55 kmp<br>is likely to prevail over Eastcentral Arabian sea and adjoining Westcentra<br>Arabian sea, North Arabian sea, over Andaman sea and adjoining<br>Eastcentral and Southeast Bay of Bengal. |                                                                                                                                                                                                                                                                           |  |
| Day 5 (22.10.2024)                                                                                                                                                                                                                                                                 | Squally weather with wind speed 35 kmph to 45 kmph gusting to 55 kmph is likely to prevail over Andaman sea, Central and adjoining South Bay of Bengal.                                                                                                                   |  |
| Fishermen are advised not to venture into the above sea areas during the mentioned period above.                                                                                                                                                                                   |                                                                                                                                                                                                                                                                           |  |