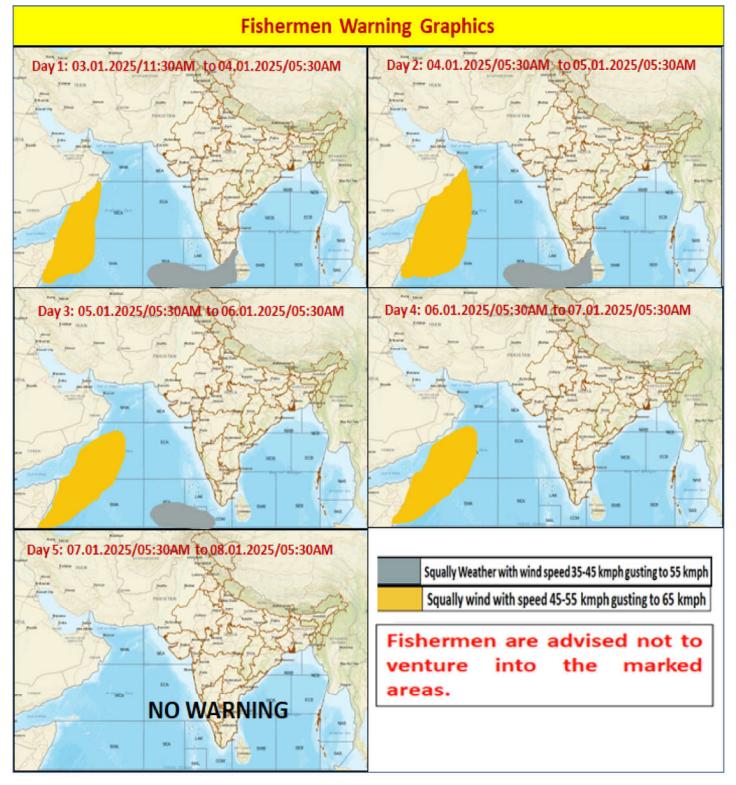

# FISHERMEN WARNING

| FOR TAMILNADU COASTS                                                                             |                                                                                                                                                         |  |
|--------------------------------------------------------------------------------------------------|---------------------------------------------------------------------------------------------------------------------------------------------------------|--|
| Day 1 (03.01.2025)<br>&<br>Day 2 (04.01.2025)                                                    | Squally weather with wind speed 35 kmph to 45 kmph gusting to 55 kmph is likely to prevail over South Tamilnadu Coast, Gulf of Mannar and Comorin area. |  |
| Day 3 (05.01.2025)                                                                               | Squally weather with wind speed 35 kmph to 45 kmph gusting to 55 kmph is likely to prevail over parts of Comorin area.                                  |  |
| Fishermen are advised not to venture into the above sea areas during the above mentioned period. |                                                                                                                                                         |  |
| Day 4 (06.01.2024)<br>&<br>Day 5 (07.01.2025)                                                    | NIL                                                                                                                                                     |  |

| FOR OTHER THAN TAMILNADU COASTS                                                                  |                                                                                                                                                                                      |  |
|--------------------------------------------------------------------------------------------------|--------------------------------------------------------------------------------------------------------------------------------------------------------------------------------------|--|
| Day 1 (03.01.2025)                                                                               | Squally wind with speed 45 kmph to 55 kmph gusting to 65 kmph likely to prevail over Western parts of Southwest Arabian sea and over Western parts of                                |  |
| to<br>Day 3 (05.01.2025)                                                                         | Westcentral Arabian sea.  Squally weather with wind speed 35 kmph to 45 kmph gusting to 55 kmph is likely to prevail over Maldives area and Southern parts of Southeast Arabian Sea. |  |
| Day 4 (06.01.2025)                                                                               | Squally wind with speed 45 kmph to 55 kmph gusting to 65 kmph likely to prevail over western parts of Southwest Arabian sea and western parts of Westcentral Arabian sea.            |  |
| Fishermen are advised not to venture into the above sea areas during the above mentioned period. |                                                                                                                                                                                      |  |
| Day 5 (07.01.2025)                                                                               | NIL                                                                                                                                                                                  |  |