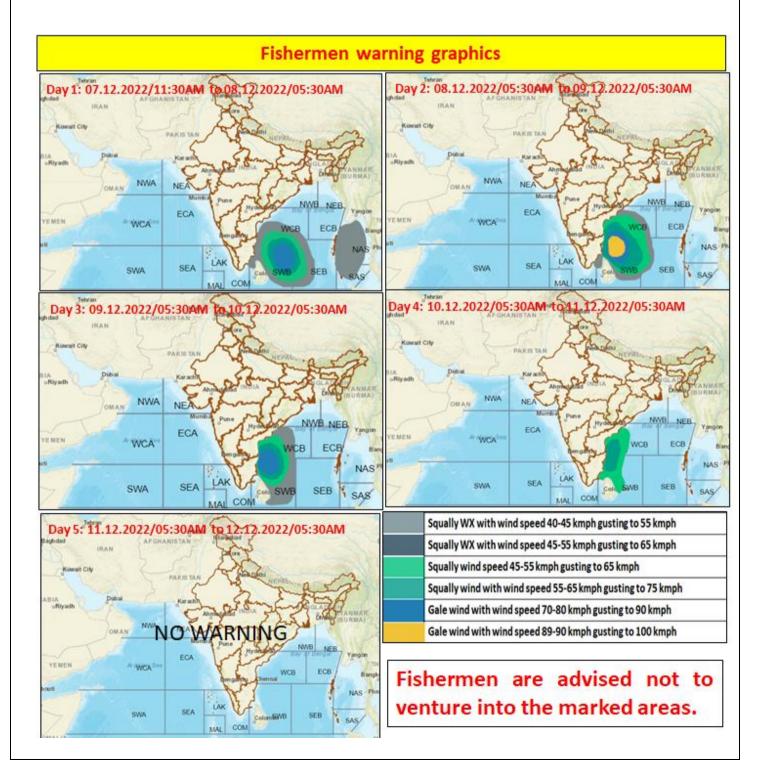

## **FISHERMEN WARNING**

| DAY                                                                                                                                                   | FOR TAMIL NADU AND PUDUCHERRY COASTS                                                                                                                                                                                                                                                                                                                                                                                                                                                                                                             |
|-------------------------------------------------------------------------------------------------------------------------------------------------------|--------------------------------------------------------------------------------------------------------------------------------------------------------------------------------------------------------------------------------------------------------------------------------------------------------------------------------------------------------------------------------------------------------------------------------------------------------------------------------------------------------------------------------------------------|
| Day 1(07.12.2022)                                                                                                                                     | Squally wind, speed reaching 50-60 kmph gusting to 70 kmph prevailing<br>over Southwest Bay of Bengal, would increase gradually becoming 60-70<br>kmph gusting to 80 kmph from 07th evening.                                                                                                                                                                                                                                                                                                                                                     |
| Day 2(08.12.2022)                                                                                                                                     | Gale wind, speed reaching 70-80 kmph gusting to 90 kmph, over<br>Southwest Bay of Bengal from 08th morning and 80-90 kmph gusting to<br>100 kmph during 08th evening to 09th morning. Squally wind, speed<br>reaching 40-50 kmph gusting to 60 kmph, likely to commence along & off<br>Tamilnadu and Puducherry coast from 08th December morning, becoming<br>50-60 kmph gusting to 70 kmph from 08th December evening. Squally<br>wind, speed reaching 40-50 kmph gusting to 60 kmph, likely over Gulf of<br>Mannar from 08th December evening. |
| Day 3(09.12.2022)                                                                                                                                     | Gale wind speed reaching 70-80 kmph gusting to 90 kmph very likely along & off Tamilnadu-Puducherry coast and 50-60 kmph gusting to 70 kmph over Gulf of Mannar.                                                                                                                                                                                                                                                                                                                                                                                 |
| Day 4(10.12.2022)                                                                                                                                     | Squally wind speed reaching 50-60 kmph gusting to 70 kmph likely along & off Tamilnadu-Puducherry coast.                                                                                                                                                                                                                                                                                                                                                                                                                                         |
| Fishermen are advised not to venture into the above mentioned sea areas and fishermen out in deep sea are advised to return to the coast immediately. |                                                                                                                                                                                                                                                                                                                                                                                                                                                                                                                                                  |

| DAY                                                                                          | FOR OTHER THAN TAMIL NADU AND PUDUCHERRY COASTS                         |
|----------------------------------------------------------------------------------------------|-------------------------------------------------------------------------|
| Day 1(07.12.2022)                                                                            | Squally wind, speed reaching 50-60 kmph gusting to 70 kmph prevailing   |
|                                                                                              | over Southeast Bay of Bengal.                                           |
| Day 2(08.12.2022)                                                                            | Squally wind, speed reaching 40-45 kmph gusting to 55 kmph is likely to |
|                                                                                              | prevail over Southeast Bay of Bengal.                                   |
|                                                                                              | Squally wind, speed reaching 40-50 kmph gusting to 60 kmph, likely to   |
|                                                                                              | commence along & off south Andhra Pradesh and north Sri Lanka coasts    |
|                                                                                              | coast from 08th December morning, becoming 50-60 kmph gusting to 70     |
|                                                                                              | kmph from 08th December evening.                                        |
| Day 3(09.12.2022)                                                                            | Gale wind speed reaching 70-80 kmph gusting to 90 kmph very likely      |
|                                                                                              | along & off south Andhra Pradesh and north Sri Lanka coasts.            |
| Day 4(10.12.2022)                                                                            | Squally wind speed reaching 50-60 kmph gusting to 70 kmph is likely     |
|                                                                                              | along & off south Andhra Pradesh and north Sri Lanka coasts.            |
| Fishermen are advised not to venture into the above mentioned sea areas and fishermen out in |                                                                         |
| deep sea are advised to return to the coast immediately.                                     |                                                                         |