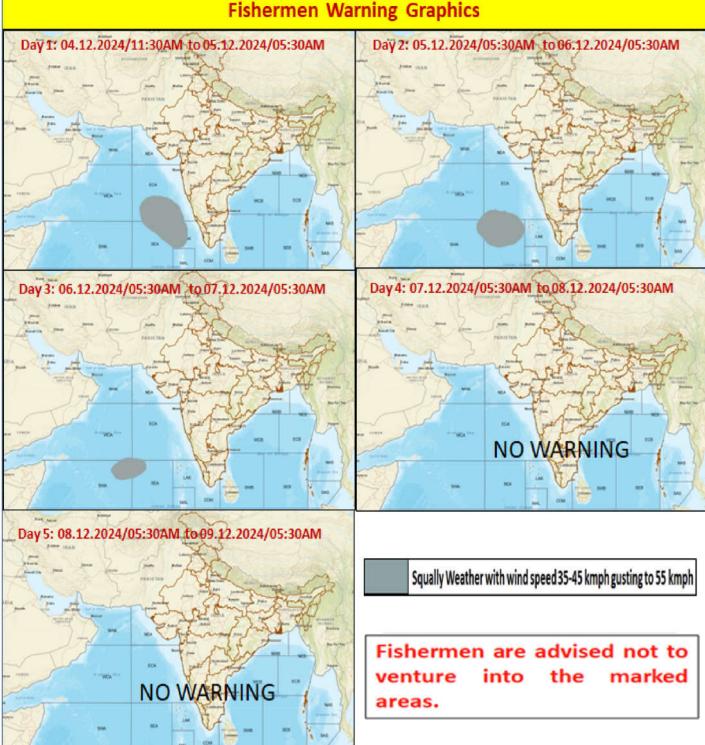

### **FISHERMEN WARNING**

| FOR TAMILNADU COASTS |     |  |  |  |
|----------------------|-----|--|--|--|
| Day 1 (04.12.2024)   |     |  |  |  |
| to                   | NIL |  |  |  |
| Day 5 (08.12.2024)   |     |  |  |  |

| FOR OTHER THAN TAMILNADU COASTS                                                                 |                                                                                                                                                                                                                                   |  |  |
|-------------------------------------------------------------------------------------------------|-----------------------------------------------------------------------------------------------------------------------------------------------------------------------------------------------------------------------------------|--|--|
| Day 1 (04.12.2024)                                                                              | Squally weather with wind speed 35 kmph to 45 kmph gusting to 55 kmph is likely to prevailing over Lakshadweep area, adjoining Southeast Arabian Sea and Southern parts of Eastcentral Arabian Sea.                               |  |  |
| Day 2 (05.12.2024)                                                                              | Squally weather with wind speed 35 kmph to 45 kmph gusting to 55 kmph is likely to prevail over Northern parts of Southeast Arabian sea, adjoining Lakshadweep Area, adjoining Eastcentral Arabian Sea and Southwest Arabian sea. |  |  |
| Day 3 (06.12.2024)                                                                              | Squally weather with wind speed 35 Kmph To 45 Kmph gusting to 55 Kmph is likely to prevail over Northern parts of South Arabian sea.                                                                                              |  |  |
| Day 4 (07.12.2024)<br>&<br>Day 5 (08.12.2024)                                                   | NIL                                                                                                                                                                                                                               |  |  |
| Fishermen are advised not to venture into the above sea areas during the mentioned period above |                                                                                                                                                                                                                                   |  |  |

Fishermen are advised not to venture into the above sea areas during the mentioned period above.