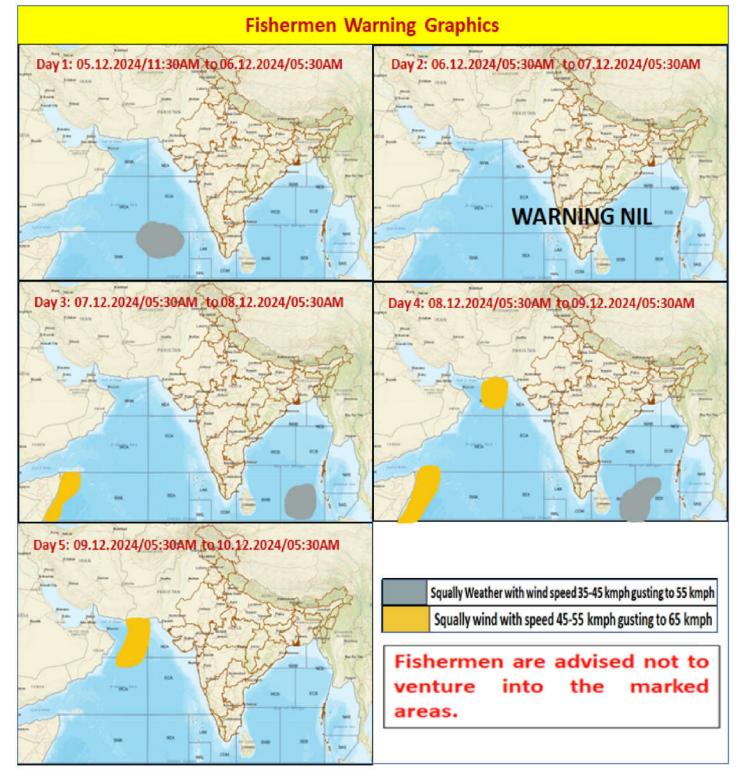

## FISHERMEN WARNING

| FOR TAMILNADU COASTS |     |  |
|----------------------|-----|--|
| Day 1 (05.12.2024)   |     |  |
| to                   | NIL |  |
| Day 5 (09.12.2024)   |     |  |

| FOR OTHER THAN TAMILNADU COASTS                                                                 |                                                                                                                                                                                                       |  |
|-------------------------------------------------------------------------------------------------|-------------------------------------------------------------------------------------------------------------------------------------------------------------------------------------------------------|--|
| Day 1 (05.12.2024)                                                                              | Squally weather with wind speed 35 kmph to 45 kmph gusting to 55 kmph is likely to prevail over Northern parts of Southeast Arabian sea and adjoining parts of Eastcentral and Southwest Arabian sea. |  |
| Day 2 (06.12.2024)                                                                              | NIL                                                                                                                                                                                                   |  |
| Day 3 (07.12.2024)                                                                              | Squally weather with wind speed 35 kmph to 45 kmph gusting to 55 kmph is likely to prevail over southern parts of Southeast Bay of Bengal.                                                            |  |
| Day 4 (08.12.2024)                                                                              | Squally weather with wind speed 35 kmph to 45 kmph gusting to 55 kmph is likely to prevail over southern parts of Southeast and adjoining Southwest Bay of Bengal.                                    |  |
| Day 5 (09.12.2024)                                                                              | NIL                                                                                                                                                                                                   |  |
| Fishermen are advised not to venture into the above sea areas during the above mentioned period |                                                                                                                                                                                                       |  |

Fishermen are advised not to venture into the above sea areas during the above mentioned period.