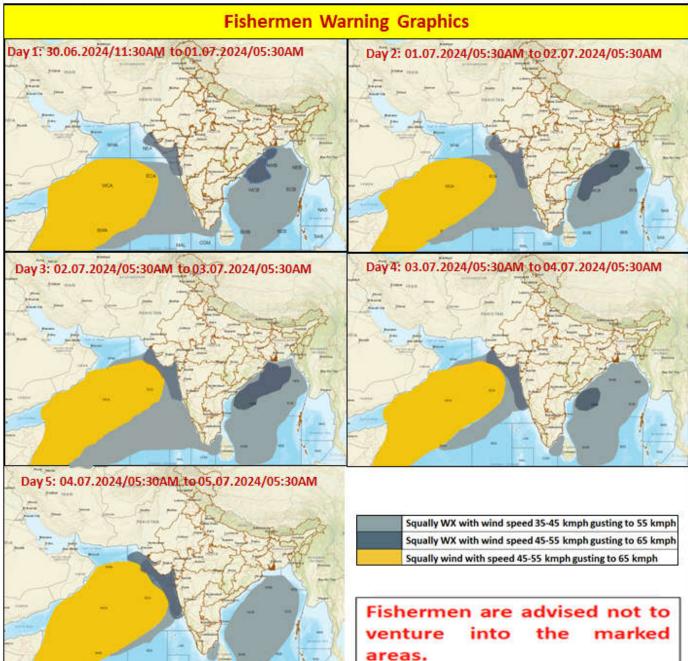

## **FISHERMEN WARNING**

| FOR TAMIL NADU COASTS                          |                                                                                                                                                  |  |
|------------------------------------------------|--------------------------------------------------------------------------------------------------------------------------------------------------|--|
| DAY                                            | WARNING                                                                                                                                          |  |
| Day 1 (30.06.2024)<br>to<br>Day 5 (04.07.2024) | Squally weather with wind speed 35 kmph to 45 kmph gusting to 55 kmph likely to prevail over Gulf of Mannar and adjoining South Tamilnadu Coast. |  |

Fishermen are advised not to venture into the above sea areas during the mentioned period above.

| FOR OTHER THAN TAMILNADU COASTS                                                           |                                                                             |  |  |
|-------------------------------------------------------------------------------------------|-----------------------------------------------------------------------------|--|--|
| DAY                                                                                       | WARNING                                                                     |  |  |
|                                                                                           | Squally weather with wind speed 45 kmph to 55 kmph gusting to 65 kmph       |  |  |
|                                                                                           | likely to prevail over Southwest & Adjoining Southeast Arabian Sea, Central |  |  |
| Day 1 (30.06.2024)                                                                        | Arabian Sea and off North Andhra Pradesh.                                   |  |  |
| to                                                                                        | Squally weather with wind speed 35 kmph to 45 kmph gusting to 55 kmph       |  |  |
| Day 4 (03.07.2024)                                                                        | likely to prevail over along and off Karnataka Coast, over Lakshadweep area |  |  |
|                                                                                           | and Southeast, Central & North Bay of Bengal.                               |  |  |
|                                                                                           | Squally weather with wind speed 45 kmph to 55 kmph gusting to 65 kmph       |  |  |
|                                                                                           | likely to prevail over Southwest & Adjoining Southeast Arabian Sea and      |  |  |
| Day 5 (04 07 2024)                                                                        | Central Arabian Sea.                                                        |  |  |
| Day 5 (04.07.2024)                                                                        | Squally weather with wind speed 35 kmph to 45 kmph gusting to 55 kmph       |  |  |
|                                                                                           | likely to prevail over along and off Karnataka Coast, over Lakshadweep area |  |  |
|                                                                                           | and Southeast, Central & North Bay of Bengal.                               |  |  |
| Fishermen are advised not to venture into the above sea areas during the mentioned period |                                                                             |  |  |
| above.                                                                                    |                                                                             |  |  |