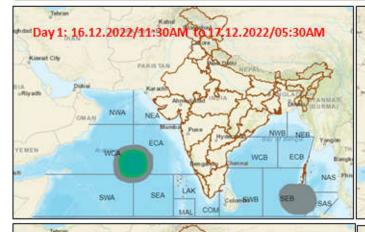

| DAY                                                                      | FOR OTHER THAN TAMIL NADU AND PUDUCHERRY COASTS                                                                                                                                                                                                                                                                                                                                                                                                                                                                                                                                                                                                                                                                                                                                                                                                                                                                                                                   |
|--------------------------------------------------------------------------|-------------------------------------------------------------------------------------------------------------------------------------------------------------------------------------------------------------------------------------------------------------------------------------------------------------------------------------------------------------------------------------------------------------------------------------------------------------------------------------------------------------------------------------------------------------------------------------------------------------------------------------------------------------------------------------------------------------------------------------------------------------------------------------------------------------------------------------------------------------------------------------------------------------------------------------------------------------------|
| Day 1(16.12.2022)                                                        | Eastcentral Arabian Sea: Squally weather with wind speed reaching 50-60 kmph gusting to 70 kmph is prevailing around the system center and is likely to decrease gradually becoming 45-55 kmph gusting to 65 kmph by 16th evening. It will gradually decrease further becoming 35-45 kmph gusting to 55 kmph by 17th morning.<br>Westcentral Arabian Sea: Squally weather with wind speed reaching 50-60 kmph gusting to 70 kmph is prevailing over Westcentral Arabian Sea. It is likely to continue till 16th December evening. It will decrease gradually thereafter becoming 40-50 kmph gusting to 60 kmph by 17th morning and decrease thereafter.<br>Southwest Arabian Sea: Squally weather with wind speed reaching 50-60 kmph gusting to 55 kmph is prevailing over the adjoining Southeast Arabian Sea region and is likely to become 45-55 kmph gusting to 65 kmph during 16th evening to 17th December morning. It will gradually decrease thereafter. |
| Day 2(17.12.2022)                                                        | Squally weather with wind speed reaching 40-50 kmph gusting to 60 kmph is<br>likely to prevail over Westcentral Arabian sea.<br>Squally weather with wind speed reaching 45-55 kmph gusting to 65 kmph is<br>likely to prevail over Southwest Arabian Sea.<br>Squally weather with wind speed reaching 35-45 kmph gusting to 55 kmph is<br>likely to prevail over East-central Arabian sea.<br>Squally weather with wind speed reaching 35-45 kmph gusting to 55 kmph is<br>likely to prevail over South Andaman Sea and South Bay of Bengal.                                                                                                                                                                                                                                                                                                                                                                                                                     |
| Fishermen are advised not to venture into the above mentioned sea areas. |                                                                                                                                                                                                                                                                                                                                                                                                                                                                                                                                                                                                                                                                                                                                                                                                                                                                                                                                                                   |