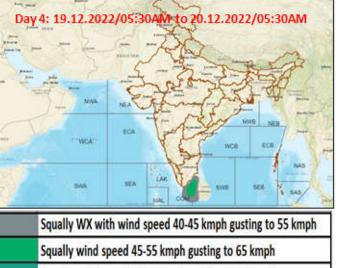

## **FISHERMEN WARNING**

| DAY                                                                     | FOR TAMIL NADU AND PUDUCHERRY COASTS                                          |
|-------------------------------------------------------------------------|-------------------------------------------------------------------------------|
| Day 1(16.12.2022)                                                       |                                                                               |
| to                                                                      | NIL                                                                           |
| Day 2(17.12.2022)                                                       |                                                                               |
| Day 3(18.12.2022)                                                       | Squally wind with speed reaching 40-45 kmph gusting to 55 kmph is likely to   |
| to                                                                      | prevail over Gulf of Mannar, Comorin area and Southwest Bay of Bengal off Sri |
| Day 5(20.12.2022)                                                       | Lanka Coast.                                                                  |
| Fishermen are advised not to venture into the above mentioned sea area. |                                                                               |