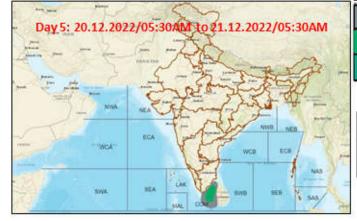

## **FISHERMEN WARNING**

| DAY                                                                     | FOR TAMIL NADU AND PUDUCHERRY COASTS                                          |
|-------------------------------------------------------------------------|-------------------------------------------------------------------------------|
| Day 1(16.12.2022)                                                       |                                                                               |
| to                                                                      | NIL                                                                           |
| Day 2(17.12.2022)                                                       |                                                                               |
| Day 3(18.12.2022)                                                       | Squally wind with speed reaching 40-45 kmph gusting to 55 kmph is likely to   |
| to                                                                      | prevail over Gulf of Mannar, Comorin area and Southwest Bay of Bengal off Sri |
| Day 5(20.12.2022)                                                       | Lanka Coast.                                                                  |
| Fishermen are advised not to venture into the above mentioned sea area. |                                                                               |