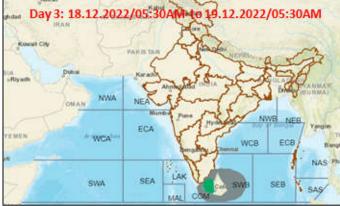

## **FISHERMEN WARNING**

| DAY                                                                     | FOR TAMIL NADU AND PUDUCHERRY COASTS                                          |
|-------------------------------------------------------------------------|-------------------------------------------------------------------------------|
| Day 1(16.12.2022)                                                       |                                                                               |
| to                                                                      | NIL                                                                           |
| Day 2(17.12.2022)                                                       |                                                                               |
| Day 3(18.12.2022)                                                       | Squally wind with speed reaching 40-45 kmph gusting to 55 kmph is likely to   |
| to                                                                      | prevail over Gulf of Mannar, Comorin area and Southwest Bay of Bengal off Sri |
| Day 5(20.12.2022)                                                       | Lanka Coast.                                                                  |
| Fishermen are advised not to venture into the above mentioned sea area. |                                                                               |