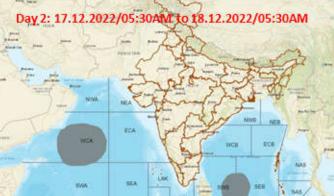

| DAY                                                                      | FOR OTHER THAN TAMIL NADU AND PUDUCHERRY COASTS                                                                                                                                                                                                                                                                                                                                                                                                                                                                                                                                                                                                                                                                                                                                                                                                                                                                                                                   |
|--------------------------------------------------------------------------|-------------------------------------------------------------------------------------------------------------------------------------------------------------------------------------------------------------------------------------------------------------------------------------------------------------------------------------------------------------------------------------------------------------------------------------------------------------------------------------------------------------------------------------------------------------------------------------------------------------------------------------------------------------------------------------------------------------------------------------------------------------------------------------------------------------------------------------------------------------------------------------------------------------------------------------------------------------------|
| Day 1(16.12.2022)                                                        | Eastcentral Arabian Sea: Squally weather with wind speed reaching 50-60 kmph gusting to 70 kmph is prevailing around the system center and is likely to decrease gradually becoming 45-55 kmph gusting to 65 kmph by 16th evening. It will gradually decrease further becoming 35-45 kmph gusting to 55 kmph by 17th morning.<br>Westcentral Arabian Sea: Squally weather with wind speed reaching 50-60 kmph gusting to 70 kmph is prevailing over Westcentral Arabian Sea. It is likely to continue till 16th December evening. It will decrease gradually thereafter becoming 40-50 kmph gusting to 60 kmph by 17th morning and decrease thereafter.<br>Southwest Arabian Sea: Squally weather with wind speed reaching 50-60 kmph gusting to 55 kmph is prevailing over the adjoining Southeast Arabian Sea region and is likely to become 45-55 kmph gusting to 65 kmph during 16th evening to 17th December morning. It will gradually decrease thereafter. |
| Day 2(17.12.2022)                                                        | Squally weather with wind speed reaching 40-50 kmph gusting to 60 kmph is<br>likely to prevail over Westcentral Arabian sea.<br>Squally weather with wind speed reaching 45-55 kmph gusting to 65 kmph is<br>likely to prevail over Southwest Arabian Sea.<br>Squally weather with wind speed reaching 35-45 kmph gusting to 55 kmph is<br>likely to prevail over East-central Arabian sea.<br>Squally weather with wind speed reaching 35-45 kmph gusting to 55 kmph is<br>likely to prevail over South Andaman Sea and South Bay of Bengal.                                                                                                                                                                                                                                                                                                                                                                                                                     |
| Fishermen are advised not to venture into the above mentioned sea areas. |                                                                                                                                                                                                                                                                                                                                                                                                                                                                                                                                                                                                                                                                                                                                                                                                                                                                                                                                                                   |