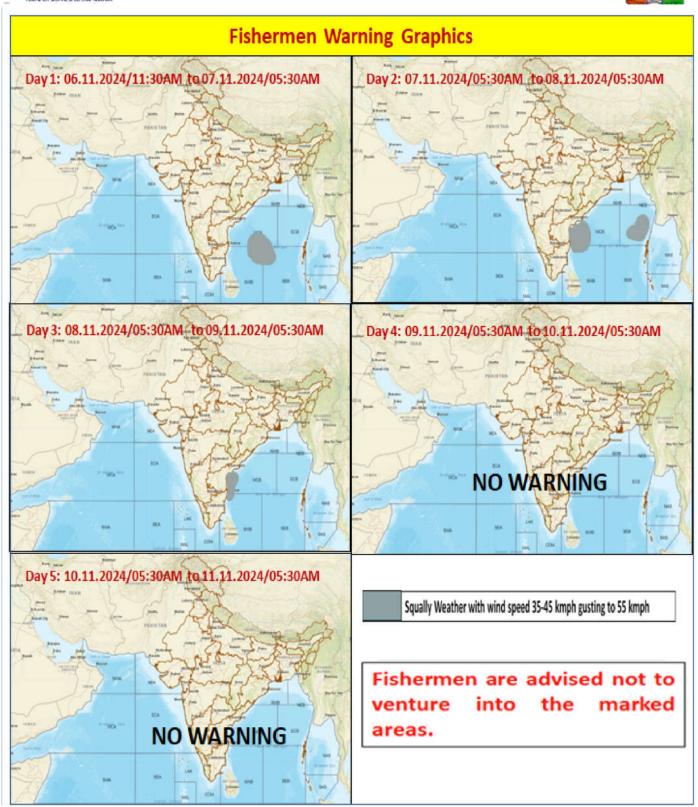

## **FISHERMEN WARNING**

| FOR TAMIL NADU COASTS                         |                                                                                                                                                                                                                                                                                                                                                                                         |  |  |
|-----------------------------------------------|-----------------------------------------------------------------------------------------------------------------------------------------------------------------------------------------------------------------------------------------------------------------------------------------------------------------------------------------------------------------------------------------|--|--|
| Day 1 (06-11-2024)                            | NIL                                                                                                                                                                                                                                                                                                                                                                                     |  |  |
| Day 2 (07-11-2024)                            | <ul> <li>Squally weather with wind speed 35-45 Kmph gusting to 55 kmph over</li> <li>Western parts of Westcentral &amp; adjoining Southwest Bay of Bengal, along</li> <li>and off South Andhra Pradesh Coast and adjoining North Tamilnadu</li> <li>coast.</li> <li>Fishermen are advised not to venture into the above sea areas during the</li> <li>mentioned period above</li> </ul> |  |  |
| Day 3 (08-11-2024)                            | <ul> <li>Squally weather with Wind Speed 35-45 Kmph gusting to 55 Kmph along and off South Andhra Pradesh and adjoining North Tamil Nadu Coasts and adjoining sea area.</li> <li>Fishermen are advised not to venture into the above sea areas during the mentioned period above</li> </ul>                                                                                             |  |  |
| Day 4 (09-11-2024)<br>&<br>Day 5 (10-11-2024) | NIL                                                                                                                                                                                                                                                                                                                                                                                     |  |  |

| FOR OTHER THAN TAMILNADU COASTS |                                                                          |  |  |  |
|---------------------------------|--------------------------------------------------------------------------|--|--|--|
|                                 | Squally weather with wind speed 35-45 Kmph gusting to 55 kmph over       |  |  |  |
| Day 1 (06-11-2024)              | Northcentral parts of South Bay of Bengal and adjoining Westcentral Bay  |  |  |  |
|                                 | of Bengal.                                                               |  |  |  |
|                                 | Fishermen are advised not to venture into the above sea areas during the |  |  |  |
|                                 | mentioned period above                                                   |  |  |  |
| Day 2 (07-11-2024)              | Squally weather with wind speed 35-45 Kmph gusting to 55 kmph over       |  |  |  |
|                                 | Western parts of Westcentral & adjoining Southwest Bay of Bengal, along  |  |  |  |
|                                 | and off South Andhra Pradesh Coast and adjoining North Tamilnadu         |  |  |  |
|                                 | coast.                                                                   |  |  |  |
|                                 | Fishermen are advised not to venture into the above sea areas during the |  |  |  |
|                                 | mentioned period above                                                   |  |  |  |
| Day 3 (08-11-2024)              | Squally weather with Wind Speed 35-45 Kmph gusting to 55 Kmph along      |  |  |  |
|                                 | and off South Andhra Pradesh and adjoining North Tamil Nadu Coasts       |  |  |  |
|                                 | and adjoining sea area.                                                  |  |  |  |
|                                 | Fishermen are advised not to venture into the above sea areas during the |  |  |  |

|                                                                 | me                        | entioned period above                                                                                                                                                                                                                                                                                          |  |  |
|-----------------------------------------------------------------|---------------------------|----------------------------------------------------------------------------------------------------------------------------------------------------------------------------------------------------------------------------------------------------------------------------------------------------------------|--|--|
| Day 4 (09-11-2024)<br>&<br>Day 5 (10-11-2024)                   |                           | NIL                                                                                                                                                                                                                                                                                                            |  |  |
| OCEAN CURRENT ALERT/SWELL SURGE ALERT/HIGH WAVE ALERT BY INCOIS |                           |                                                                                                                                                                                                                                                                                                                |  |  |
| 1. TAMILNADU                                                    |                           |                                                                                                                                                                                                                                                                                                                |  |  |
| NIL                                                             |                           |                                                                                                                                                                                                                                                                                                                |  |  |
| 2. ANDHRA PRADESH                                               |                           |                                                                                                                                                                                                                                                                                                                |  |  |
| EAST<br>GODAVARI                                                | DCEAN<br>CURRENT<br>ALERT | Ocean Currents Alert for the coast of EAST GODAVARI, ANDHRA<br>PRADESH from Antarvedi To Perumallapuram. Surface current speeds<br>in the range of 1.3 - 1.5 m/sec are forecasted till 19:00 hours on 07-11-<br>2024. It advised that Harbour & marine operations to be careful.                               |  |  |
| KRISHNA C                                                       | DCEAN<br>CURRENT<br>ALERT | Ocean Currents Alert for the coast of KRISHNA, ANDHRA PRADESH<br>from Nachugunta To Pedda Gollapalem. Surface current speeds in the<br>range of 1.1 - 1.2 m/sec are forecasted during 01:00 hours on 06-11-2024<br>to 19:00 hours on 07-11-2024. It advised that Harbour & marine<br>operations to be careful. |  |  |
| VISHAKHAPA<br>TNAM                                              | DCEAN<br>CURRENT<br>ALERT | Ocean Currents Alert for the coast of VISAKHAPATNAM, ANDHRA<br>PRADESH from Palmanpeta To Bhimunipatnam. Surface current speeds<br>in the range of 1.1 - 1.1 m/sec are forecasted till 19:00 hours on 07-11-<br>2024. It advised that Harbour & marine operations to be careful.                               |  |  |
| WEST<br>GODAVARI                                                | DCEAN<br>CURRENT<br>ALERT | Ocean Currents Alert for the coast of WEST GODAVARI, ANDHRA<br>PRADESH. Surface current speeds in the range of 1.2 - 1.3 m/sec are<br>forecasted till 19:00 hours on 07-11-2024. It advised that Harbour &<br>marine operations to be careful.                                                                 |  |  |
| 3. KARNATAKA                                                    |                           |                                                                                                                                                                                                                                                                                                                |  |  |