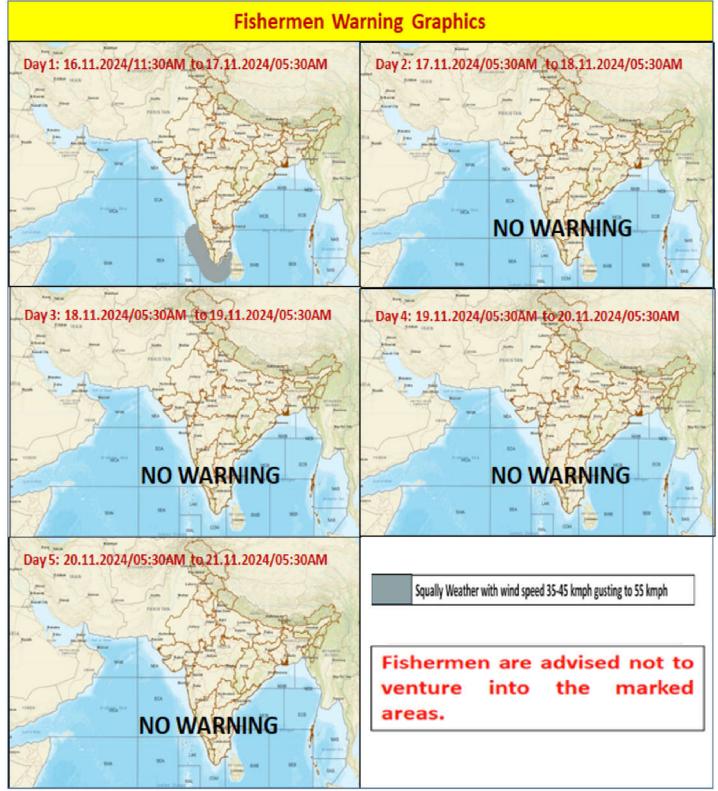

## **FISHERMEN WARNING**

| FOR TAMIL NADU COASTS                                                                          |                                                                         |  |  |  |
|------------------------------------------------------------------------------------------------|-------------------------------------------------------------------------|--|--|--|
|                                                                                                | Squally weather with wind speed 35-45 Kmph gusting to 55 kmph is likely |  |  |  |
| Day 1 (16.11.2024)                                                                             | to prevail over South Tamilnadu Coast, Gulf of Mannar and adjoining     |  |  |  |
|                                                                                                | Comorin Area.                                                           |  |  |  |
| Fishermen are advised not to venture into the above sea areas during the mentioned date above. |                                                                         |  |  |  |
| Day 2 (17.11.2024)                                                                             |                                                                         |  |  |  |
| to                                                                                             |                                                                         |  |  |  |
| Day 5 (20-11-2024)                                                                             |                                                                         |  |  |  |
|                                                                                                |                                                                         |  |  |  |
| FOR OTHER THAN TAMILNADU COASTS                                                                |                                                                         |  |  |  |
|                                                                                                | Squally weather with wind speed 35-45 Kmph gusting to 55 kmph is likely |  |  |  |
| Day 1 (16-11-2024)                                                                             | to prevail along and off Kerala Coast, South Karnataka Coast and over   |  |  |  |

|                                                                                                | Lakshadweep area. |  |
|------------------------------------------------------------------------------------------------|-------------------|--|
| Fishermen are advised not to venture into the above sea areas during the mentioned date above. |                   |  |
| Day 2 (17.11.2024)                                                                             |                   |  |
| to                                                                                             |                   |  |
| Day 5 (20-11-2024)                                                                             |                   |  |