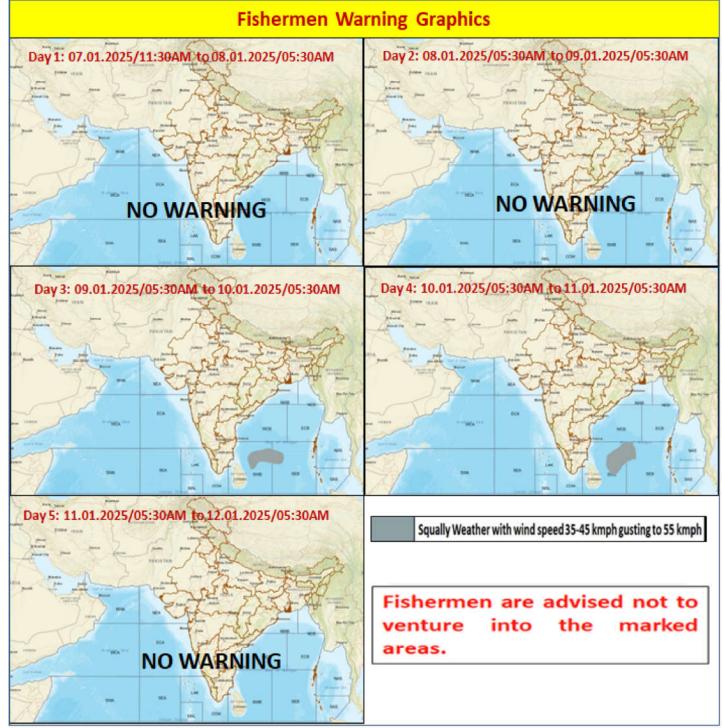

## FISHERMEN WARNING

| FOR TAMILNADU COASTS |     |  |
|----------------------|-----|--|
| Day 1 (07.01.2025)   |     |  |
| to                   | NIL |  |
| Day 5 (11.01.2025)   |     |  |

|                                                                                                  | FOR OTHER THAN TAMILNADU COASTS                                                                                                                                    |  |
|--------------------------------------------------------------------------------------------------|--------------------------------------------------------------------------------------------------------------------------------------------------------------------|--|
| Day 1 (07.01.2025)<br>&<br>Day 2 (08.01.2025)                                                    | NIL                                                                                                                                                                |  |
| Day 3 (09.01.2025)                                                                               | Squally wind with speed 35 kmph to 45 kmph gusting to 55 kmph likely to prevail over few Northern parts of South Bay of Bengal.                                    |  |
| Day 4 (10.01.2025)                                                                               | Squally wind with speed 35 kmph to 45 kmph gusting to 55 kmph likely to prevai over few Northern parts of Southwest and adjoining parts of Southeast Bay o Bengal. |  |
| Fishermen are advised not to venture into the above sea areas during the above mentioned period. |                                                                                                                                                                    |  |
| Day 5 (11.01.2025)                                                                               | NIL                                                                                                                                                                |  |