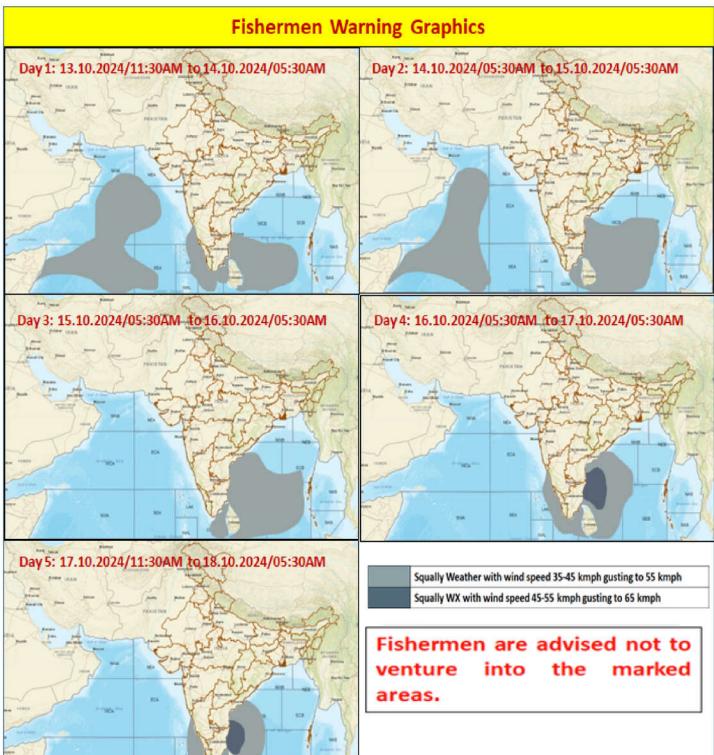

## FISHERMEN WARNING

| FOR TAMIL NADU COASTS                                                                     |                                                                                                                                            |  |
|-------------------------------------------------------------------------------------------|--------------------------------------------------------------------------------------------------------------------------------------------|--|
| DAY                                                                                       | WARNING                                                                                                                                    |  |
| Day 1 (13.10.2024)<br>to<br>Day 3 (15.10.2024)                                            | Squally weather with wind speed 35 kmph to 45 kmph gusting to 55 kmph prevail over Tamilnadu Coast, Gulf of Mannar and Comorin area.       |  |
| Day 4 (16.10.2024) &                                                                      | Squally weather with wind speed 45 kmph to 55 kmph gusting to 65 kmph prevail over North Tamilnadu Coast.                                  |  |
| Day 5 (17.10.2024)                                                                        | Squally weather with wind speed 35 kmph to 45 kmph gusting to 55 kmph prevail over South Tamilnadu Coast, Gulf of Mannar and Comorin area. |  |
| Fishermen are advised not to venture into the above sea areas during the mentioned period |                                                                                                                                            |  |
| above.                                                                                    |                                                                                                                                            |  |

| FOR OTHER THAN TAMILNADU COASTS |                                                                                                                                                                                                                                                                                                                                                                                                              |  |
|---------------------------------|--------------------------------------------------------------------------------------------------------------------------------------------------------------------------------------------------------------------------------------------------------------------------------------------------------------------------------------------------------------------------------------------------------------|--|
| DAY                             | WARNING                                                                                                                                                                                                                                                                                                                                                                                                      |  |
| Day 1 (13.10.2024)              | Squally weather with wind speed 35 kmph to 45 kmph gusting to 55 kmph is likely to prevail over central parts of Arabian Sea, Southern parts of North Arabian Sea, many parts of Southwest Arabian Sea and adjoining parts of Southeast Arabian Sea, along and off Kerala, Karnataka Coasts and adjoining Lakshadweep Area, most parts of Southwest Bay of Bengal and many parts of Southeast Bay of Bengal. |  |
| Day 2 (14.10.2024)              | Squally weather with wind speed 35 kmph to 45 kmph gusting to 55 kmph is likely to prevail over many parts of Westcentral Arabian sea, Southern parts of North Arabian Sea, many parts of Southwest Arabian Sea, South Andhra Pradesh Coasts, Southwest Bay of Bengal and many parts of Southeast Bay of Bengal, many parts Westcentral Bay of Bengal.                                                       |  |
| Day 3 (15.10.2024)              | Squally weather with wind speed 35 kmph to 45 kmph gusting to 55 kmph is likely to prevail over Andhra Pradesh Coast, Southwest Bay of Bengal and many parts of Southeast Bay of Bengal, many parts of Westcentral Bay of Bengal and some parts of Eastcentral Bay of Bengal.                                                                                                                                |  |
| Day 4 (16.10.2024)              | Squally weather with wind speed 45 kmph to 55 kmph gusting to 65 kmph is likely to prevail over adjoining South Andhra Pradesh Coasts and parts of Southwest and Westcentral Bay of Bengal.                                                                                                                                                                                                                  |  |

|                    | Squally weather with wind speed 35 kmph to 45 kmph gusting to 55 kmph is likely to prevail over along & off Kerala, Karnataka Coasts And Adjoining Lakshadweep Area, North Andhra Pradesh Coasts, Southwest Bay Of Bengal adjoining Southeast Bay of Bengal, many parts of Westcentral Bay of |
|--------------------|-----------------------------------------------------------------------------------------------------------------------------------------------------------------------------------------------------------------------------------------------------------------------------------------------|
|                    | Bengal.                                                                                                                                                                                                                                                                                       |
|                    | Squally weather with wind speed 45 kmph to 55 kmph gusting to 65 kmph is likely to prevail over adjoining South Andhra Pradesh Coasts and adjoining Southwest and Westcentral Bay of Bengal.                                                                                                  |
| Day 5 (17.10.2024) | Squally weather with wind speed 35 kmph to 45 kmph gusting to 55 kmph is likely to prevail over along & off Kerala, Karnataka Coasts And Adjoining Lakshadweep Area, North Andhra Pradesh Coasts, Southwest Bay of Bengal and many parts of Westcentral Bay of Bengal.                        |
|                    | is likely to prevail over along & off Kerala, Karnataka Coasts And Adjoining Lakshadweep Area, North Andhra Pradesh Coasts, Southwest Bay of Bengal                                                                                                                                           |

Fishermen are advised not to venture into the above sea areas during the mentioned period above.

OCEAN WATCH/SWELL SURGE WATCH/HIGH WAVE WATCH BY INCOIS

| <u>OCE</u>         | OCEAN WATCH/SWELL SURGE WATCH/HIGH WAVE WATCH DI INCOIS |                                                                                                                                                                                                                                                                                                                          |  |
|--------------------|---------------------------------------------------------|--------------------------------------------------------------------------------------------------------------------------------------------------------------------------------------------------------------------------------------------------------------------------------------------------------------------------|--|
|                    | 1. TAMILNADU                                            |                                                                                                                                                                                                                                                                                                                          |  |
| KANNIYAKU<br>MARI  | SWELL<br>SURGE<br>ALERT                                 | Swell Surge Alert for the coast of KANNIYAKUMARI, TAMIL NADU from Neerodi To Arockiyapuram. Swell waves in the range of 18.0 - 20.0 sec period with 1.2 - 1.5 m height are forecasted during 05:30 hours on 15-10-2024 to 23:30 hours on 16-10-2024. It advised that no immediate action is required. Check for updates. |  |
| RAMANATHA<br>PURAM | SWELL<br>SURGE<br>WATCH                                 | Swell Surge Watch for the coast of RAMANATHAPURAM, TAMIL NADU from Rojma Nagar To Theerthaandathanam. Swell waves in the range of 14.0 - 16.0 sec period with 0.9 - 1.4 m height are forecasted till 23:30 hours on 14-10-2024. It advised that no immediate action is required.                                         |  |
| THOOTHUKK<br>UDI   | SWELL<br>SURGE<br>WATCH                                 | Swell Surge Watch for the coast of THOOTHUKKUDI, TAMIL NADU from Periyathalai To Vembar. Swell waves in the range of 14.0 - 17.0 sec period with 0.8 - 1.2 m height are forecasted till 23:30 hours on 14-10-2024. It advised that no immediate action is required.                                                      |  |
| TIRUNELVELI        | SWELL<br>SURGE<br>ALERT                                 | Swell Surge Alert for the coast of TIRUNELVELI, TAMIL NADU from Kuttapulli To Kooduthalai. Swell waves in the range of 18.0 - 20.0 sec period with 1.2 - 1.5 m height are forecasted during 05:30 hours on 15-10-2024 to 23:30 hours on 16-10-2024. It advised that no immediate action is required.                     |  |
| 2. ANDHRA PRADESH  |                                                         |                                                                                                                                                                                                                                                                                                                          |  |
| EAST<br>GODAVARI   | OCEAN<br>CURRENT<br>ALERT                               | Ocean Currents Alert for the coast of EAST GODAVARI, ANDHRA PRADESH from Antarvedi To Perumallapuram. Surface current speeds in the range of 1.0 - 1.2 m/sec are forecasted during 07:00 hours on 14-10-2024 to 01:00 hours on 15-10-2024. It advised that Harbour & marine operations to be careful.                    |  |