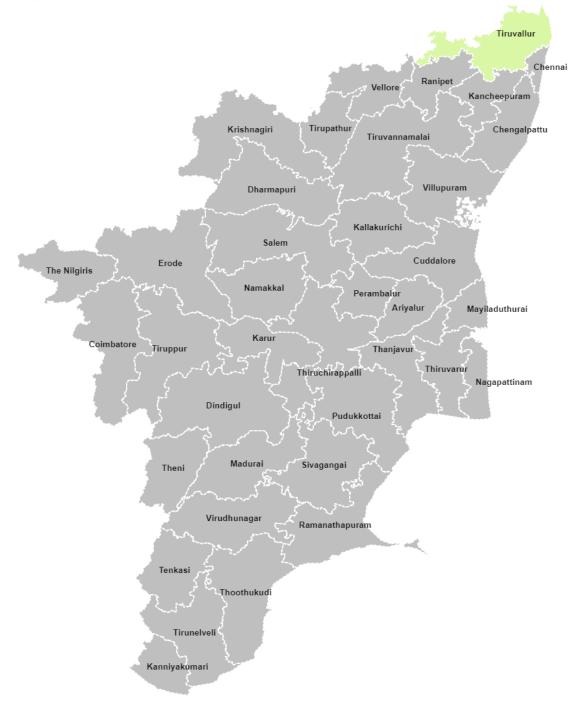

Note: Rainfall has occurred in 2 Districts with the State Average of 0.075 mm. **Tiruvallur** District has recorded the highest amount of rainfall of 0.200 mm. **Chennai** District has recorded the lowest amount of rainfall of 0.076 mm.

| Status report of Raingauge stations as on |               |                   |          |                  |         |  |
|-------------------------------------------|---------------|-------------------|----------|------------------|---------|--|
| Sl. No                                    | District Name | Raingauge Station |          | Rainfall (in mm) |         |  |
|                                           |               | Available         | Updated  | Recorded         | Average |  |
|                                           |               | (in Nos)          | (in Nos) | (in mm)          | (in mm) |  |
| 1                                         | Tiruvallur    | 1                 | 1        | 0.20             | 0.200   |  |
| 2                                         | Chennai       | 43                | 43       | 3.25             | 0.076   |  |
| 3                                         | Kancheepuram  | 1                 | 1        | 0.00             | 0.000   |  |
| 4                                         | Chengalpattu  | 1                 | 1        | 0.00             | 0.000   |  |
|                                           | Total         | 46                | 46       | 3.45             | 0.075   |  |